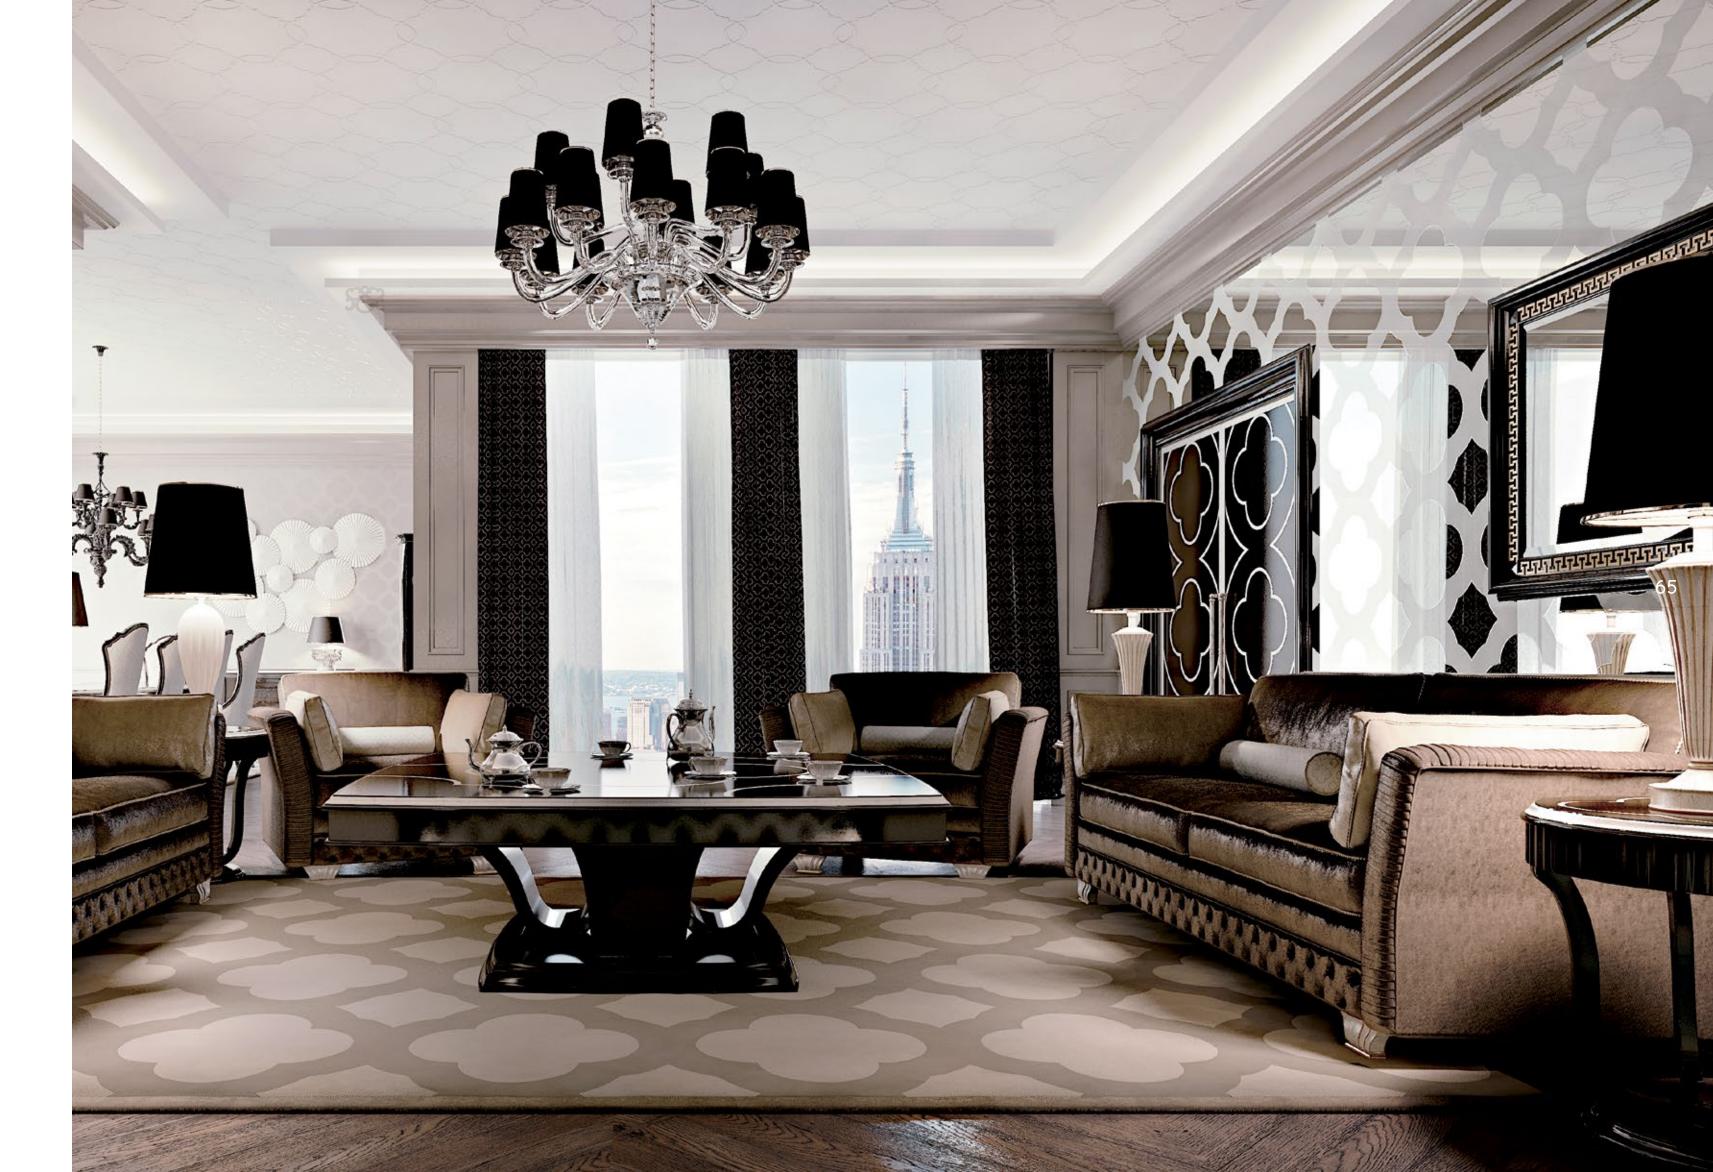

# NEW YORK

MANHATTAN

(H)

### N E W Y O R K

#### MANHATTAN

Crystal flowers and silk screens are dreamlike reflections suspended in time, hidden from the rushing city, which transforms itself at every sunrise It is a bubble frozen in time, where the outside exchanges with the inside. Comfort and style are protected from the flowing frantic headlights and engines, while extreme technology fuses with each element. Colours are warm and embracing; a mixture of nuances that permeate fine carpets, upholstery and walls, allowing quality wood furniture, worked with craftsmanship and infinite passion, to stand out. Hospitality and elegance are the themes that have guided our idea, soul and essence of the living space. Dark tones underline this project's character of wooden profiles and furnishings. Even light finds an important ally in the dark to create an enveloping and intimate atmosphere.