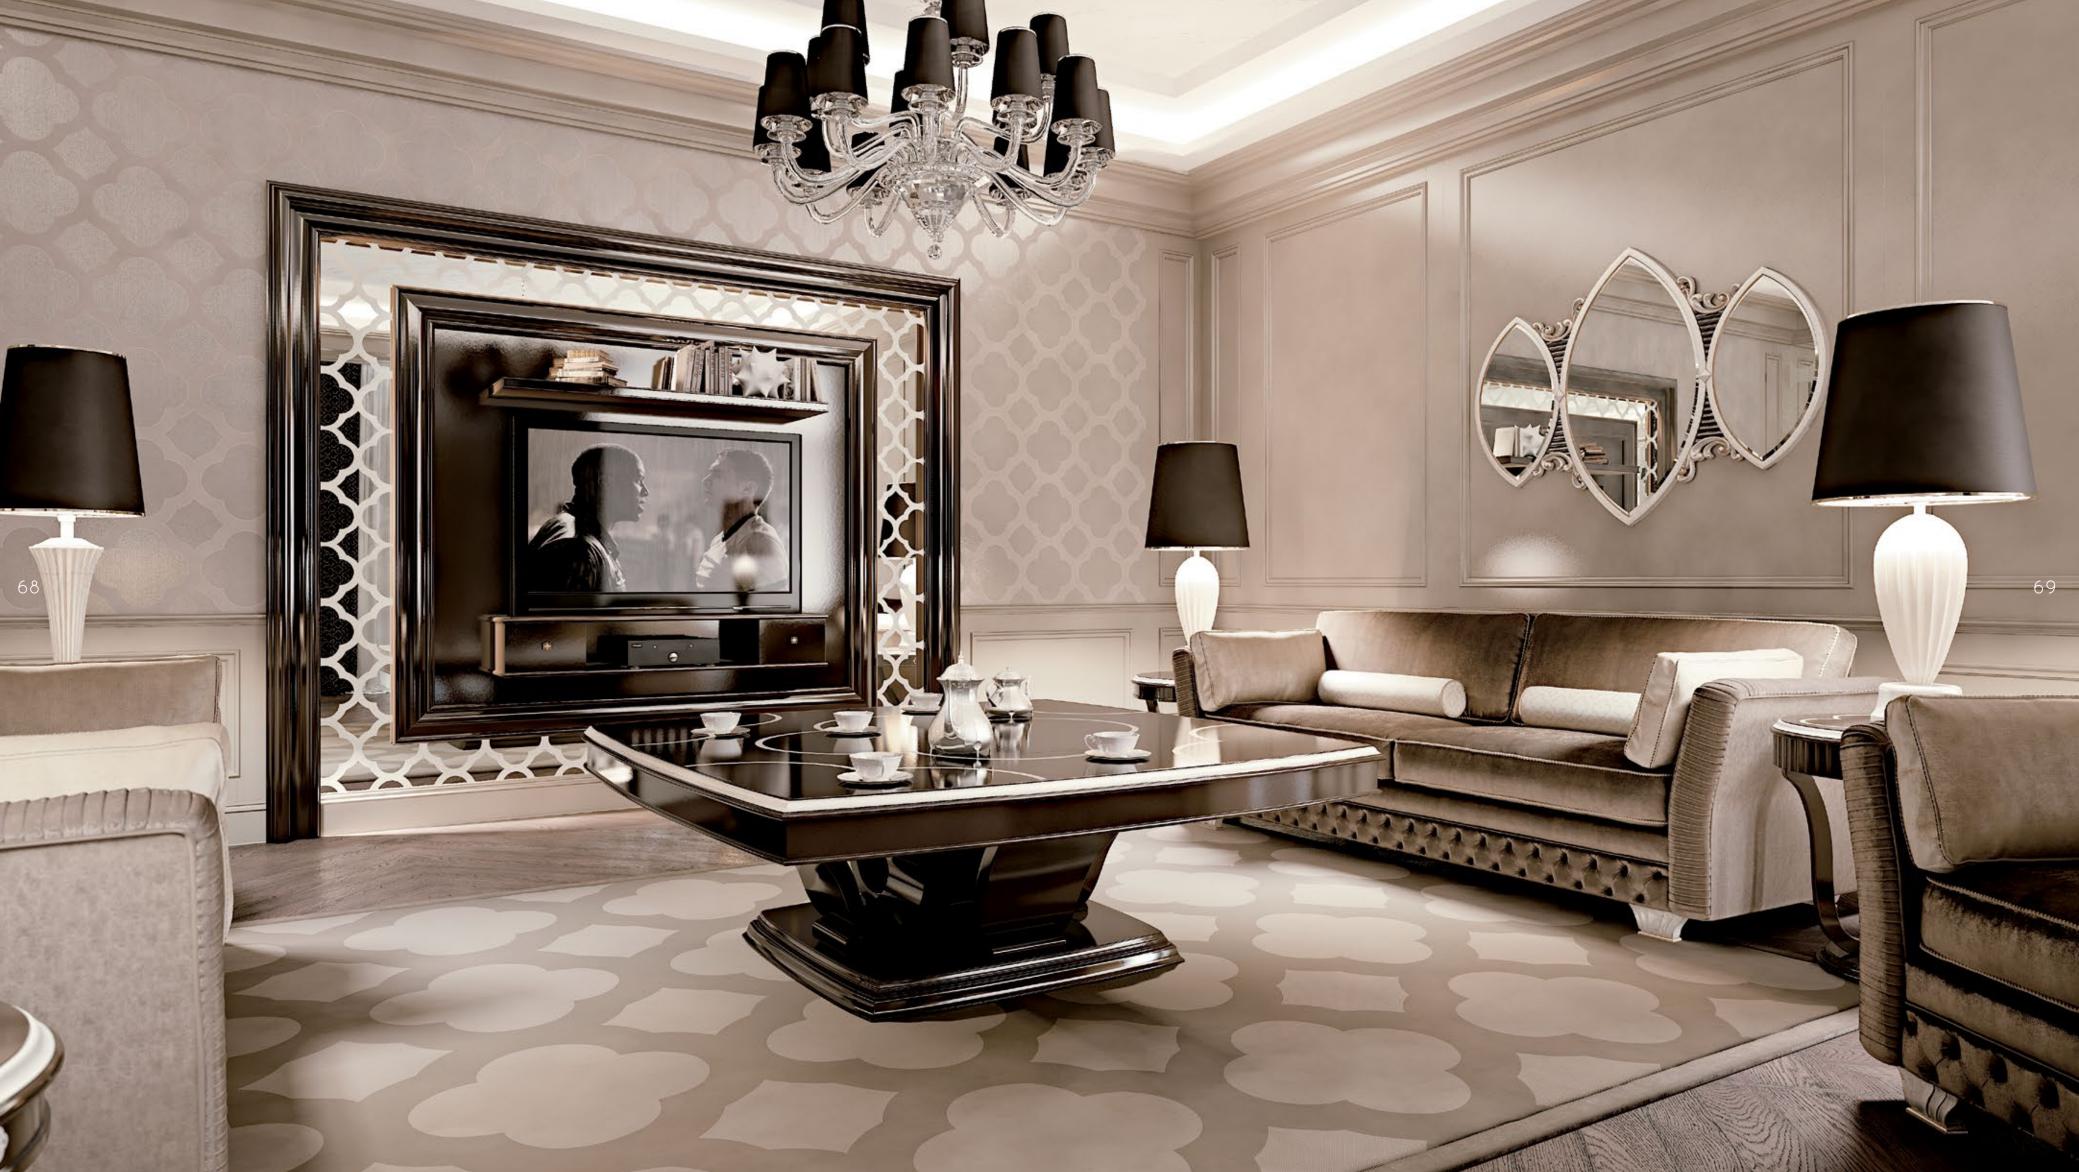

#### MANHATTAN

Crystal flowers and silk screens are dreamlike reflections suspended in time, hidden from the rushing city, which transforms itself at every sunrise It is a bubble frozen in time, where the outside exchanges with the inside. Comfort and style are protected from the flowing frantic headlights and engines, while extreme technology fuses with each element. Colours are warm and embracing; a mixture of nuances that permeate fine carpets, upholstery and walls, allowing quality wood furniture, worked with craftsmanship and infinite passion, to stand out. Hospitality and elegance are the themes that have guided our idea, soul and essence of the living space. Dark tones underline this project's character of wooden profiles and furnishings. Even light finds an important ally in the dark to create an enveloping and intimate atmosphere.

#### TIME FOR

# LIVING & DINING