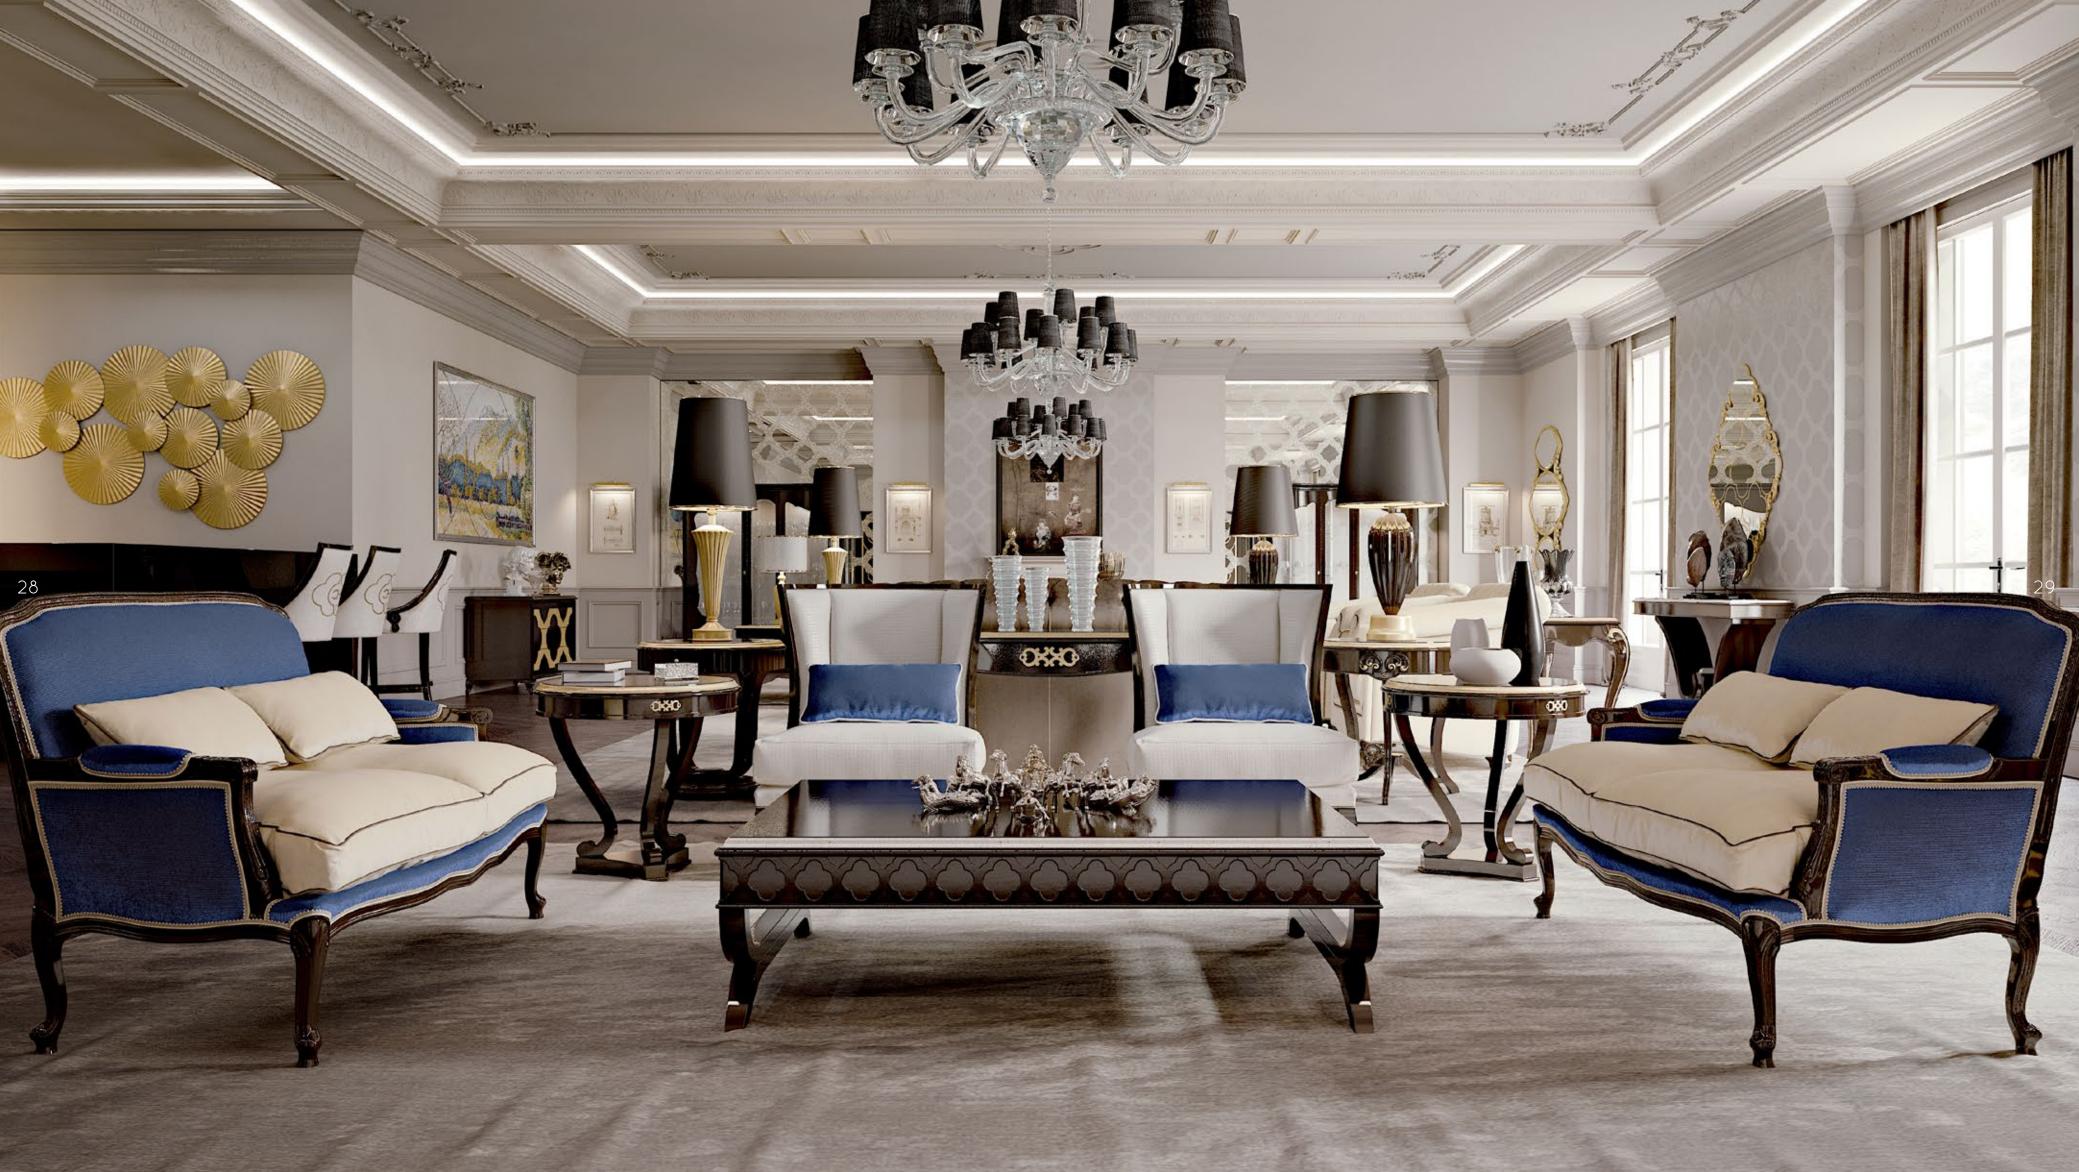

# NEW YORK

MANHATTAN

(H)

### N E W Y O R K

#### MANHATTAN

Crystal flowers and silk screens are dreamlike reflections suspended in time, hidden from the rushing city, which transforms itself at every sunrise It is a bubble frozen in time, where the outside exchanges with the inside. Comfort and style are protected from the flowing frantic headlights and engines, while extreme technology fuses with each element. Colours are warm and embracing; a mixture of nuances that permeate fine carpets, upholstery and walls, allowing quality wood furniture, worked with craftsmanship and infinite passion, to stand out. Hospitality and elegance are the themes that have guided our idea, soul and essence of the living space. Dark tones underline this project's character of wooden profiles and furnishings. Even light finds an important ally in the dark to create an enveloping and intimate atmosphere.