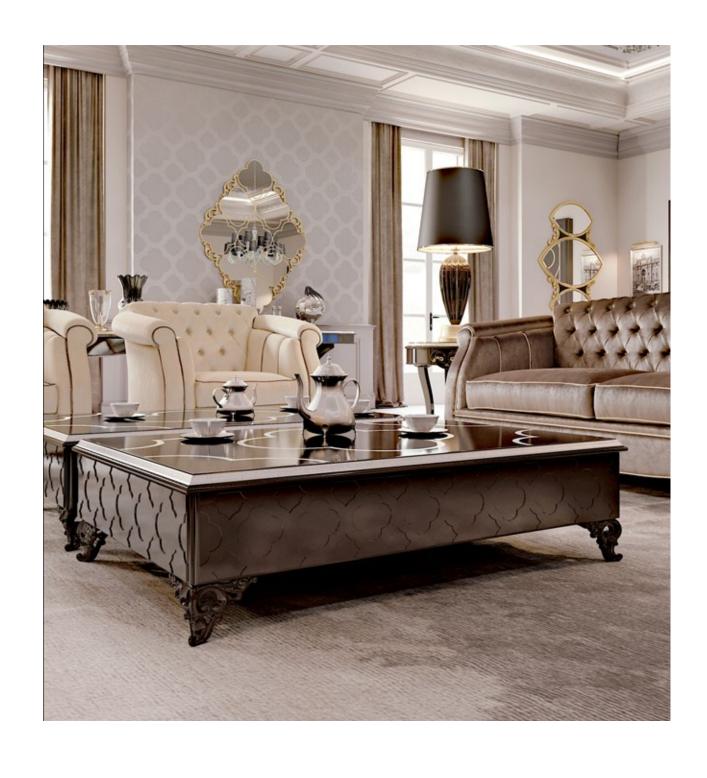

# NEW YORK

MANHATTAN

(H)

### N E W Y O R K

#### MANHATTAN

Crystal flowers and silk screens are dreamlike reflections suspended in time, hidden from the rushing city, which transforms itself at every sunrise It is a bubble frozen in time, where the outside exchanges with the inside. Comfort and style are protected from the flowing frantic headlights and engines, while extreme technology fuses with each element. Colours are warm and embracing; a mixture of nuances that permeate fine carpets, upholstery and walls, allowing quality wood furniture, worked with craftsmanship and infinite passion, to stand out. Hospitality and elegance are the themes that have guided our idea, soul and essence of the living space. Dark tones underline this project's character of wooden profiles and furnishings. Even light finds an important ally in the dark to create an enveloping and intimate atmosphere.