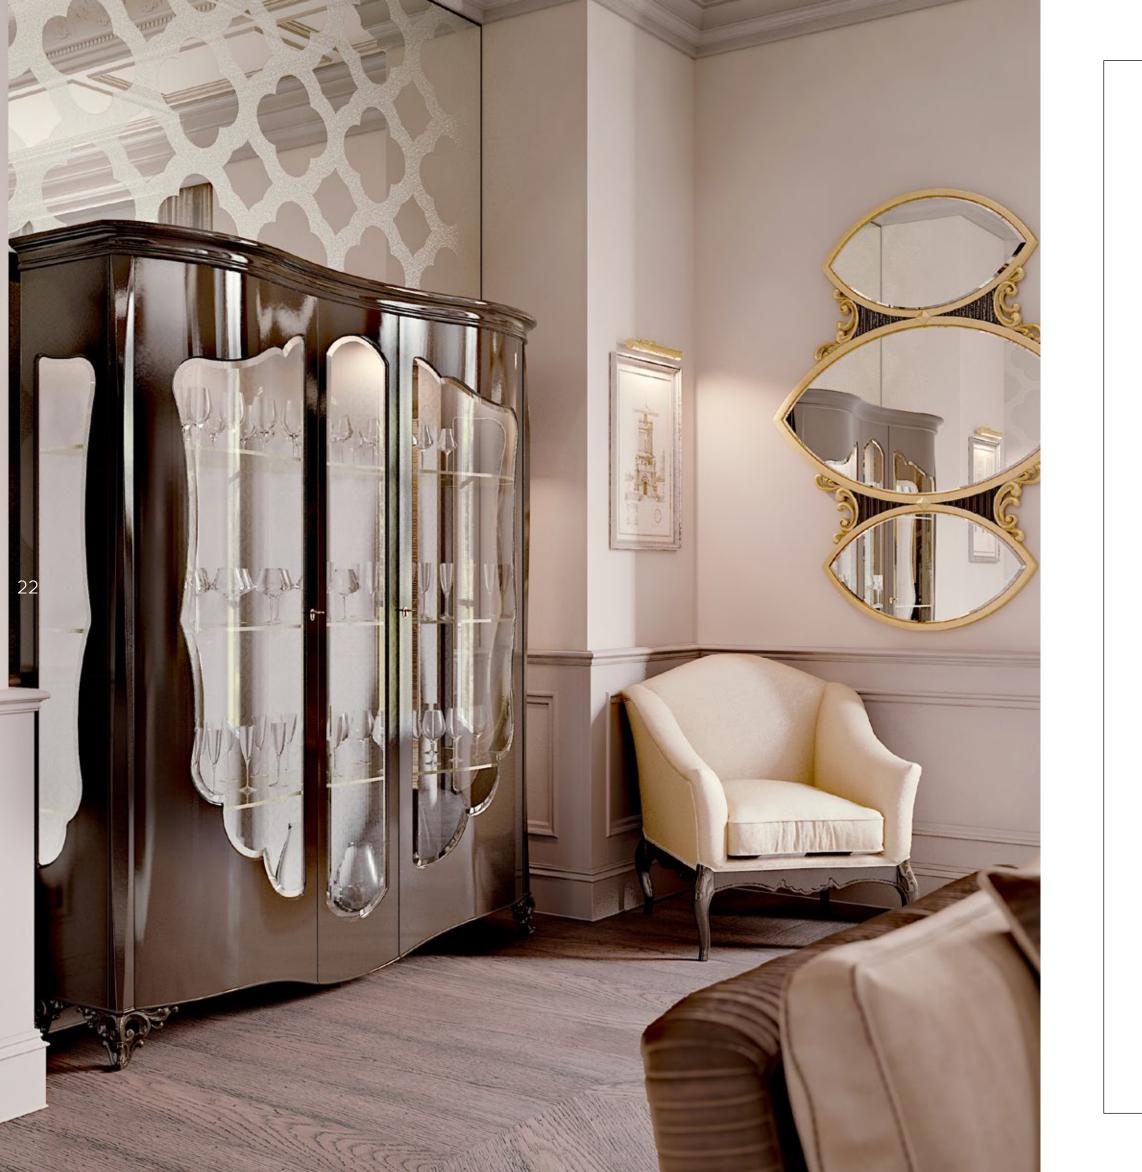

# NEW YORK

MANHATTAN

(H)

### N E W Y O R K

#### MANHATTAN

Crystal flowers and silk screens are dreamlike reflections suspended in time, hidden from the rushing city, which transforms itself at every sunrise It is a bubble frozen in time, where the outside exchanges with the inside. Comfort and style are protected from the flowing frantic headlights and engines, while extreme technology fuses with each element. Colours are warm and embracing; a mixture of nuances that permeate fine carpets, upholstery and walls, allowing quality wood furniture, worked with craftsmanship and infinite passion, to stand out. Hospitality and elegance are the themes that have guided our idea, soul and essence of the living space. Dark tones underline this project's character of wooden profiles and furnishings. Even light finds an important ally in the dark to create an enveloping and intimate atmosphere.