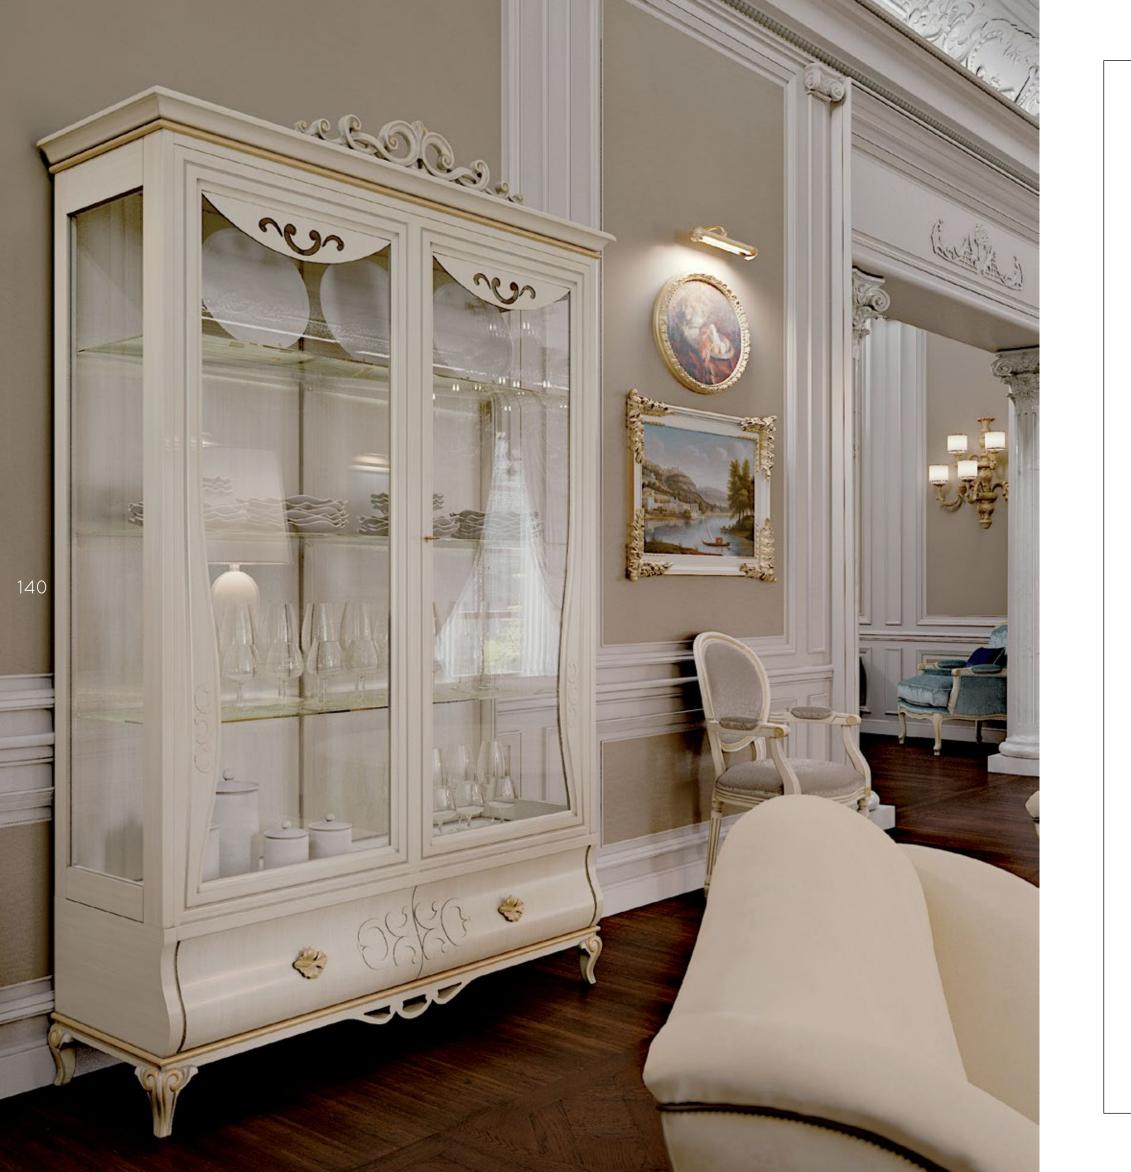

### COMO

#### LAGO DI COMO

Imagine entering a room where the atmosphere is warm and delicate, like an elegant ancient past, with modern sinuous lines, contemporary finishes and exclusive, amazing fabrics. Imagine a series of sophisticated, refined unique pieces: gilt decorations embellish these elegant handmade "ART DECO"-inspired masterpieces. A finely elegant total concept combining traditions and exclusive design: it is perfect to give a unique touch to a stule who-

traditions and exclusive design: it is perfect to give a unique touch to a style, whose fascinating history is worth discovering. Precious blends of warm and bright tones, with rooted traditions and a dash of moderm. Their timeless elements and their sinuous and embracing lines enhance the natural beauty of solid wood, carefully shaped by masterly artisans.