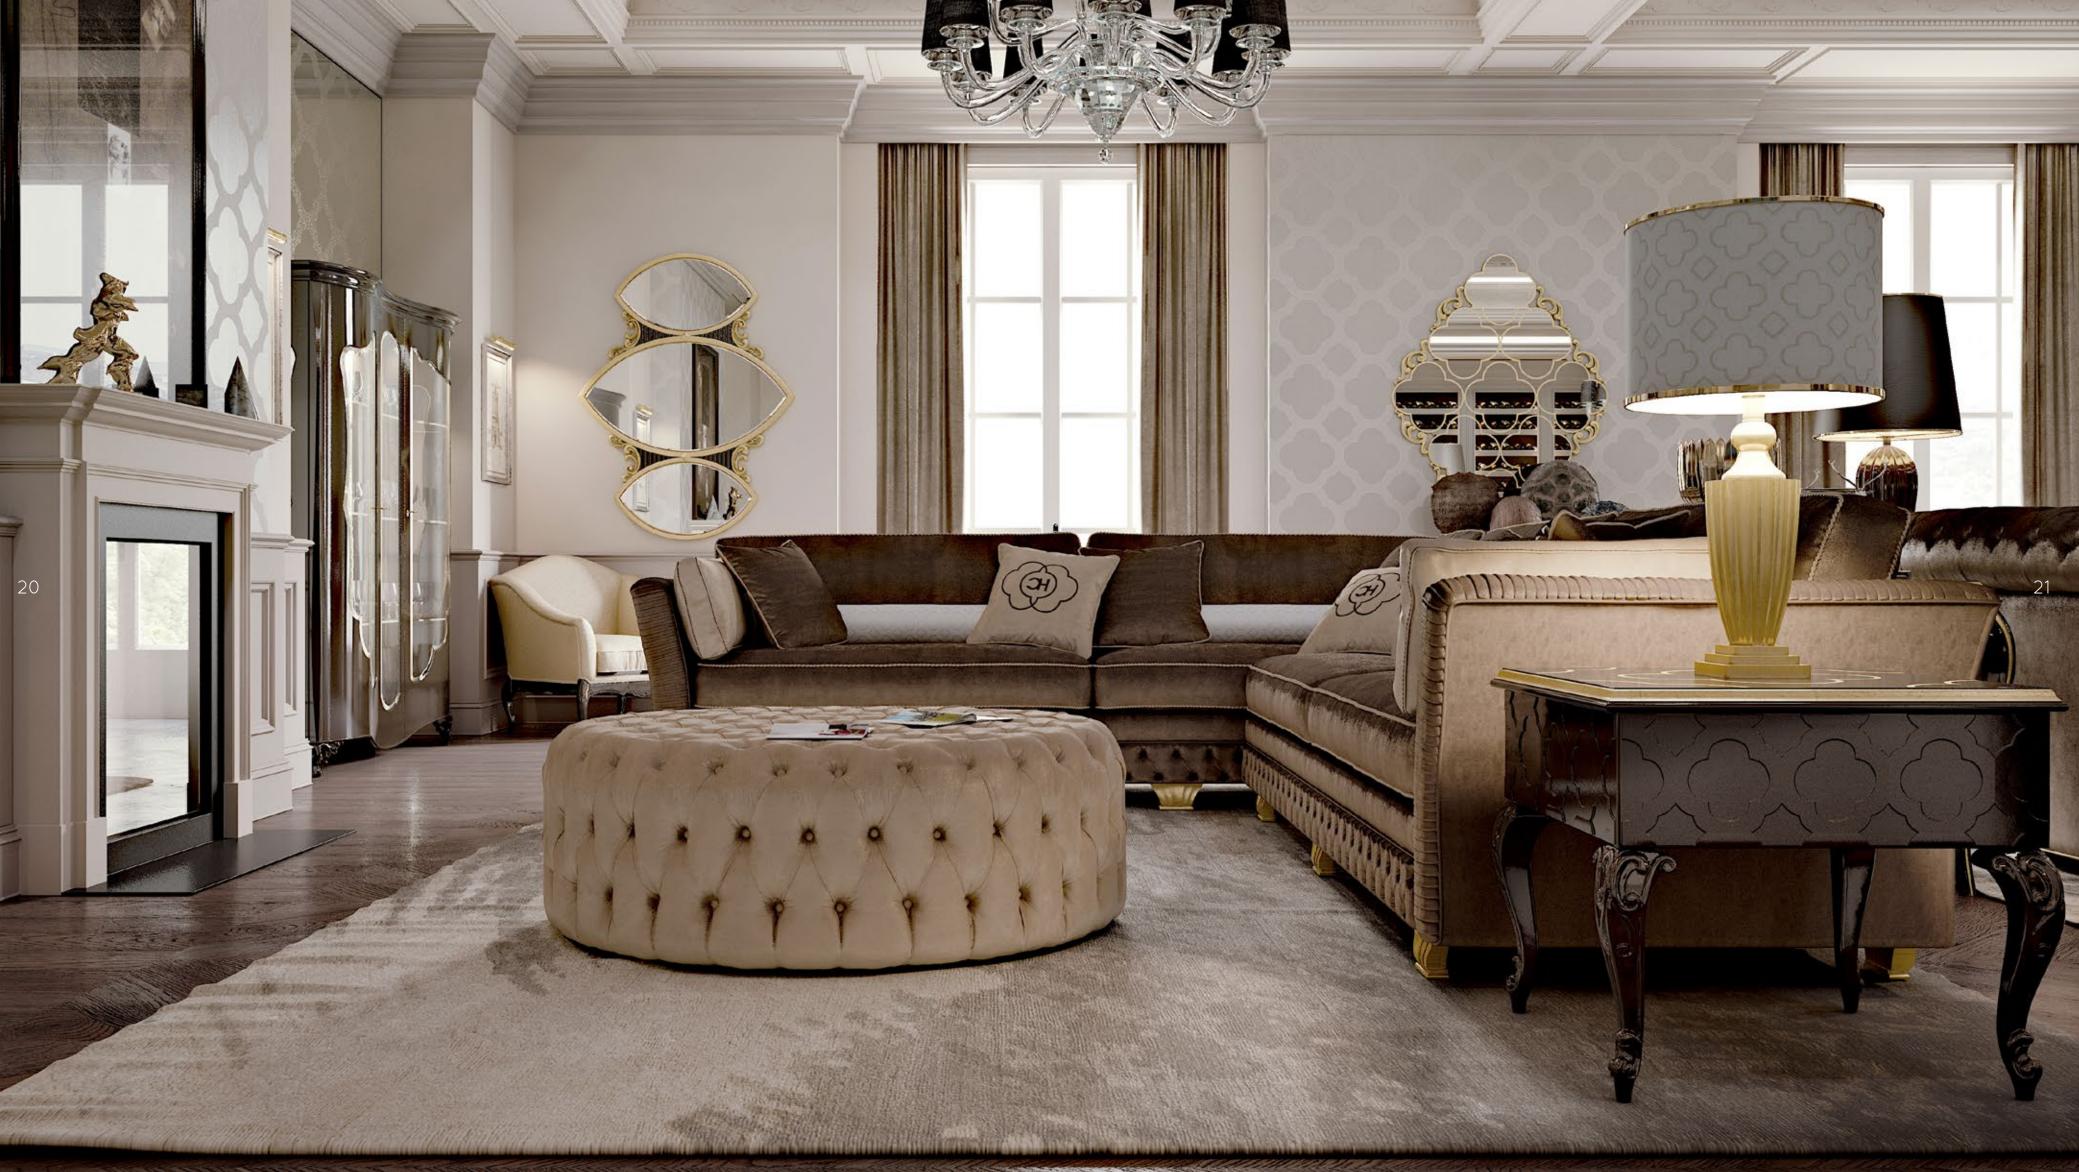

# NEW YORK

MANHATTAN

(H)

### N E W Y O R K

#### MANHATTAN

Crystal flowers and silk screens are dreamlike reflections suspended in time, hidden from the rushing city, which transforms itself at every sunrise It is a bubble frozen in time, where the outside exchanges with the inside. Comfort and style are protected from the flowing frantic headlights and engines, while extreme technology fuses with each element. Colours are warm and embracing; a mixture of nuances that permeate fine carpets, upholstery and walls, allowing quality wood furniture, worked with craftsmanship and infinite passion, to stand out. Hospitality and elegance are the themes that have guided our idea, soul and essence of the living space. Dark tones underline this project's character of wooden profiles and furnishings. Even light finds an important ally in the dark to create an enveloping and intimate atmosphere.