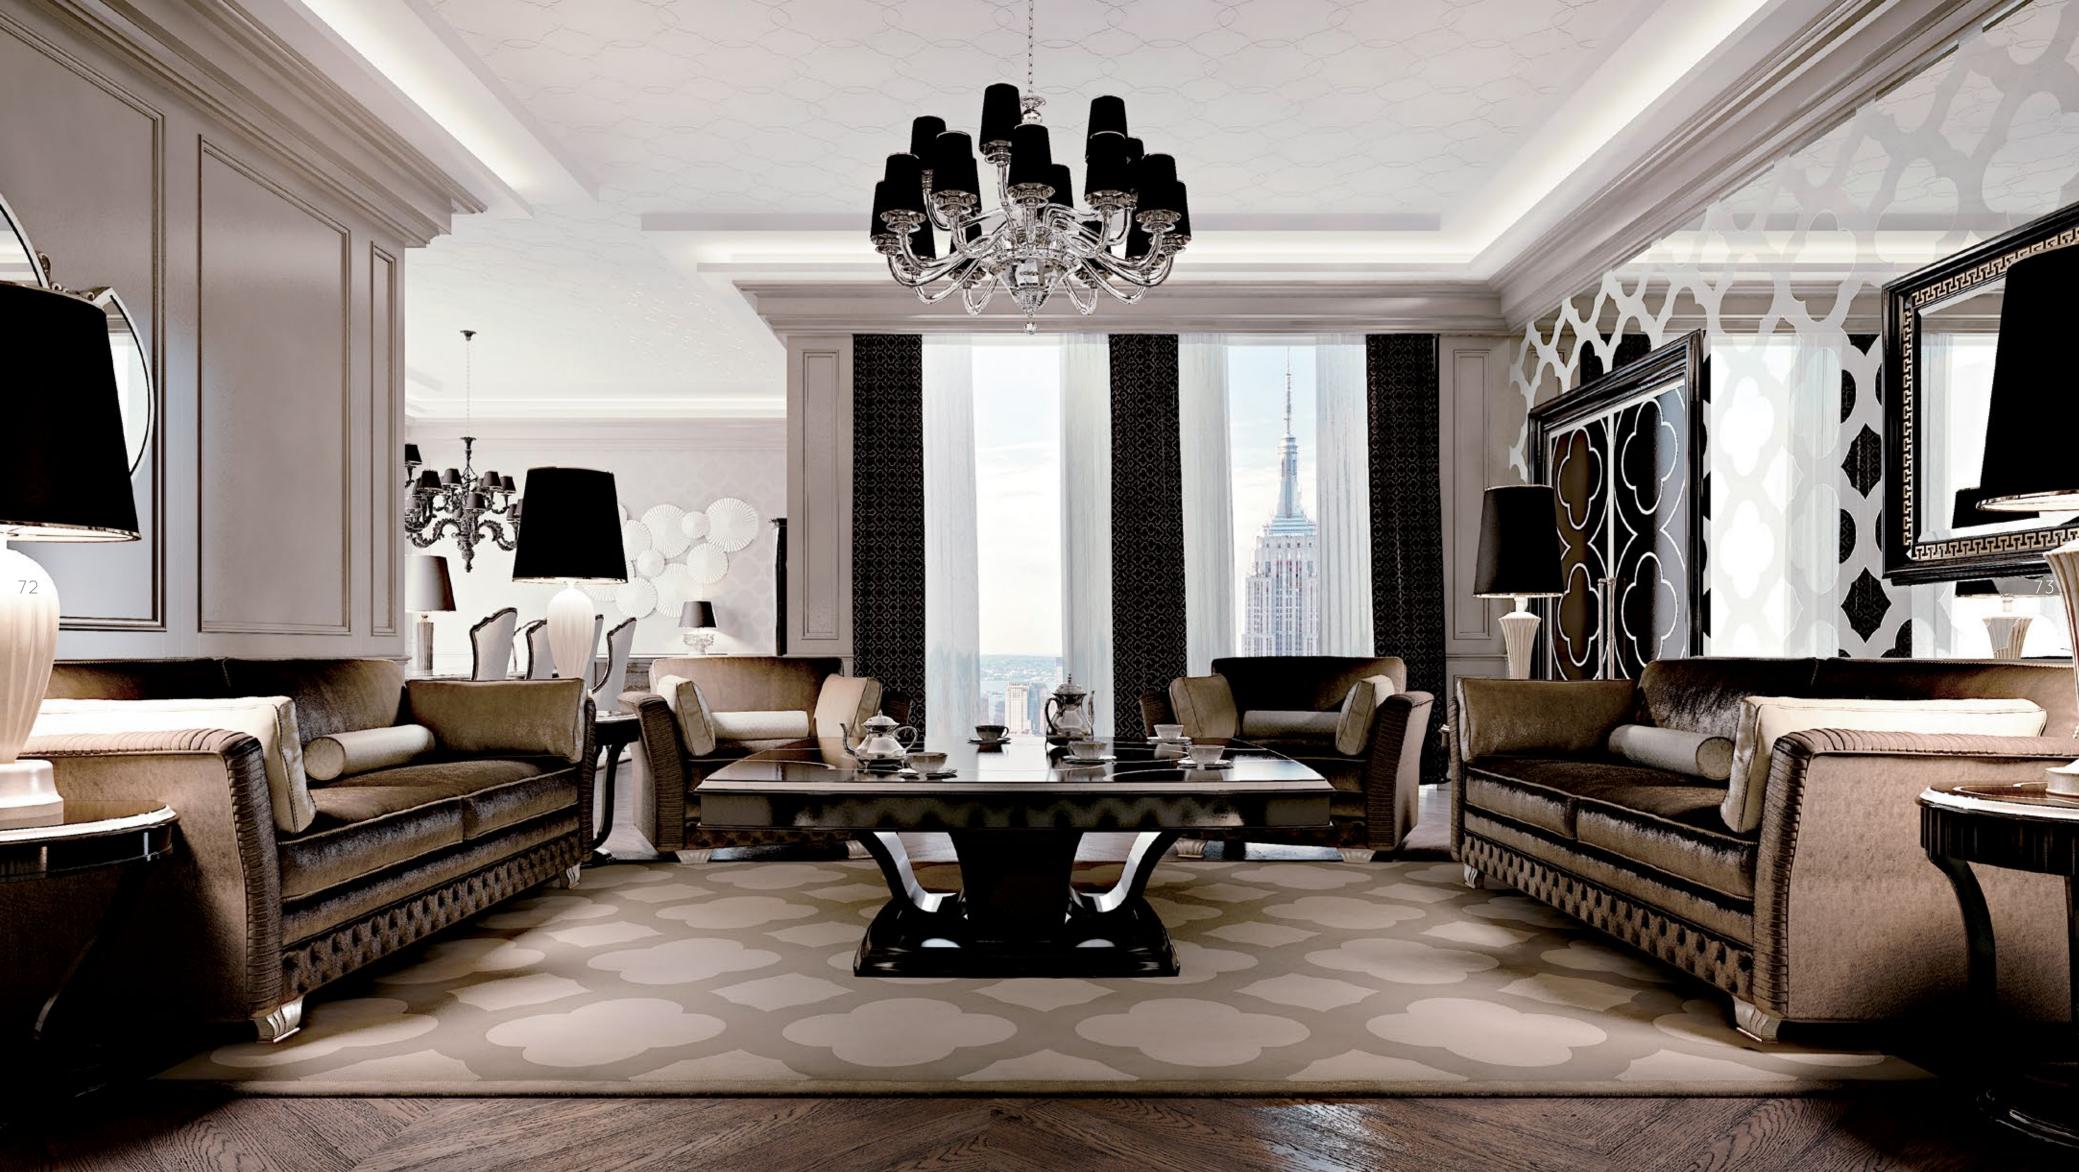

#### MANHATTAN

Crystal flowers and silk screens are dreamlike reflections suspended in time, hidden from the rushing city, which transforms itself at every sunrise It is a bubble frozen in time, where the outside exchanges with the inside. Comfort and style are protected from the flowing frantic headlights and engines, while extreme technology fuses with each element. Colours are warm and embracing; a mixture of nuances that permeate fine carpets, upholstery and walls, allowing quality wood furniture, worked with craftsmanship and infinite passion, to stand out. Hospitality and elegance are the themes that have guided our idea, soul and essence of the living space. Dark tones underline this project's character of wooden profiles and furnishings. Even light finds an important ally in the dark to create an enveloping and intimate atmosphere.

#### TIME FOR

# LIVING & DINING