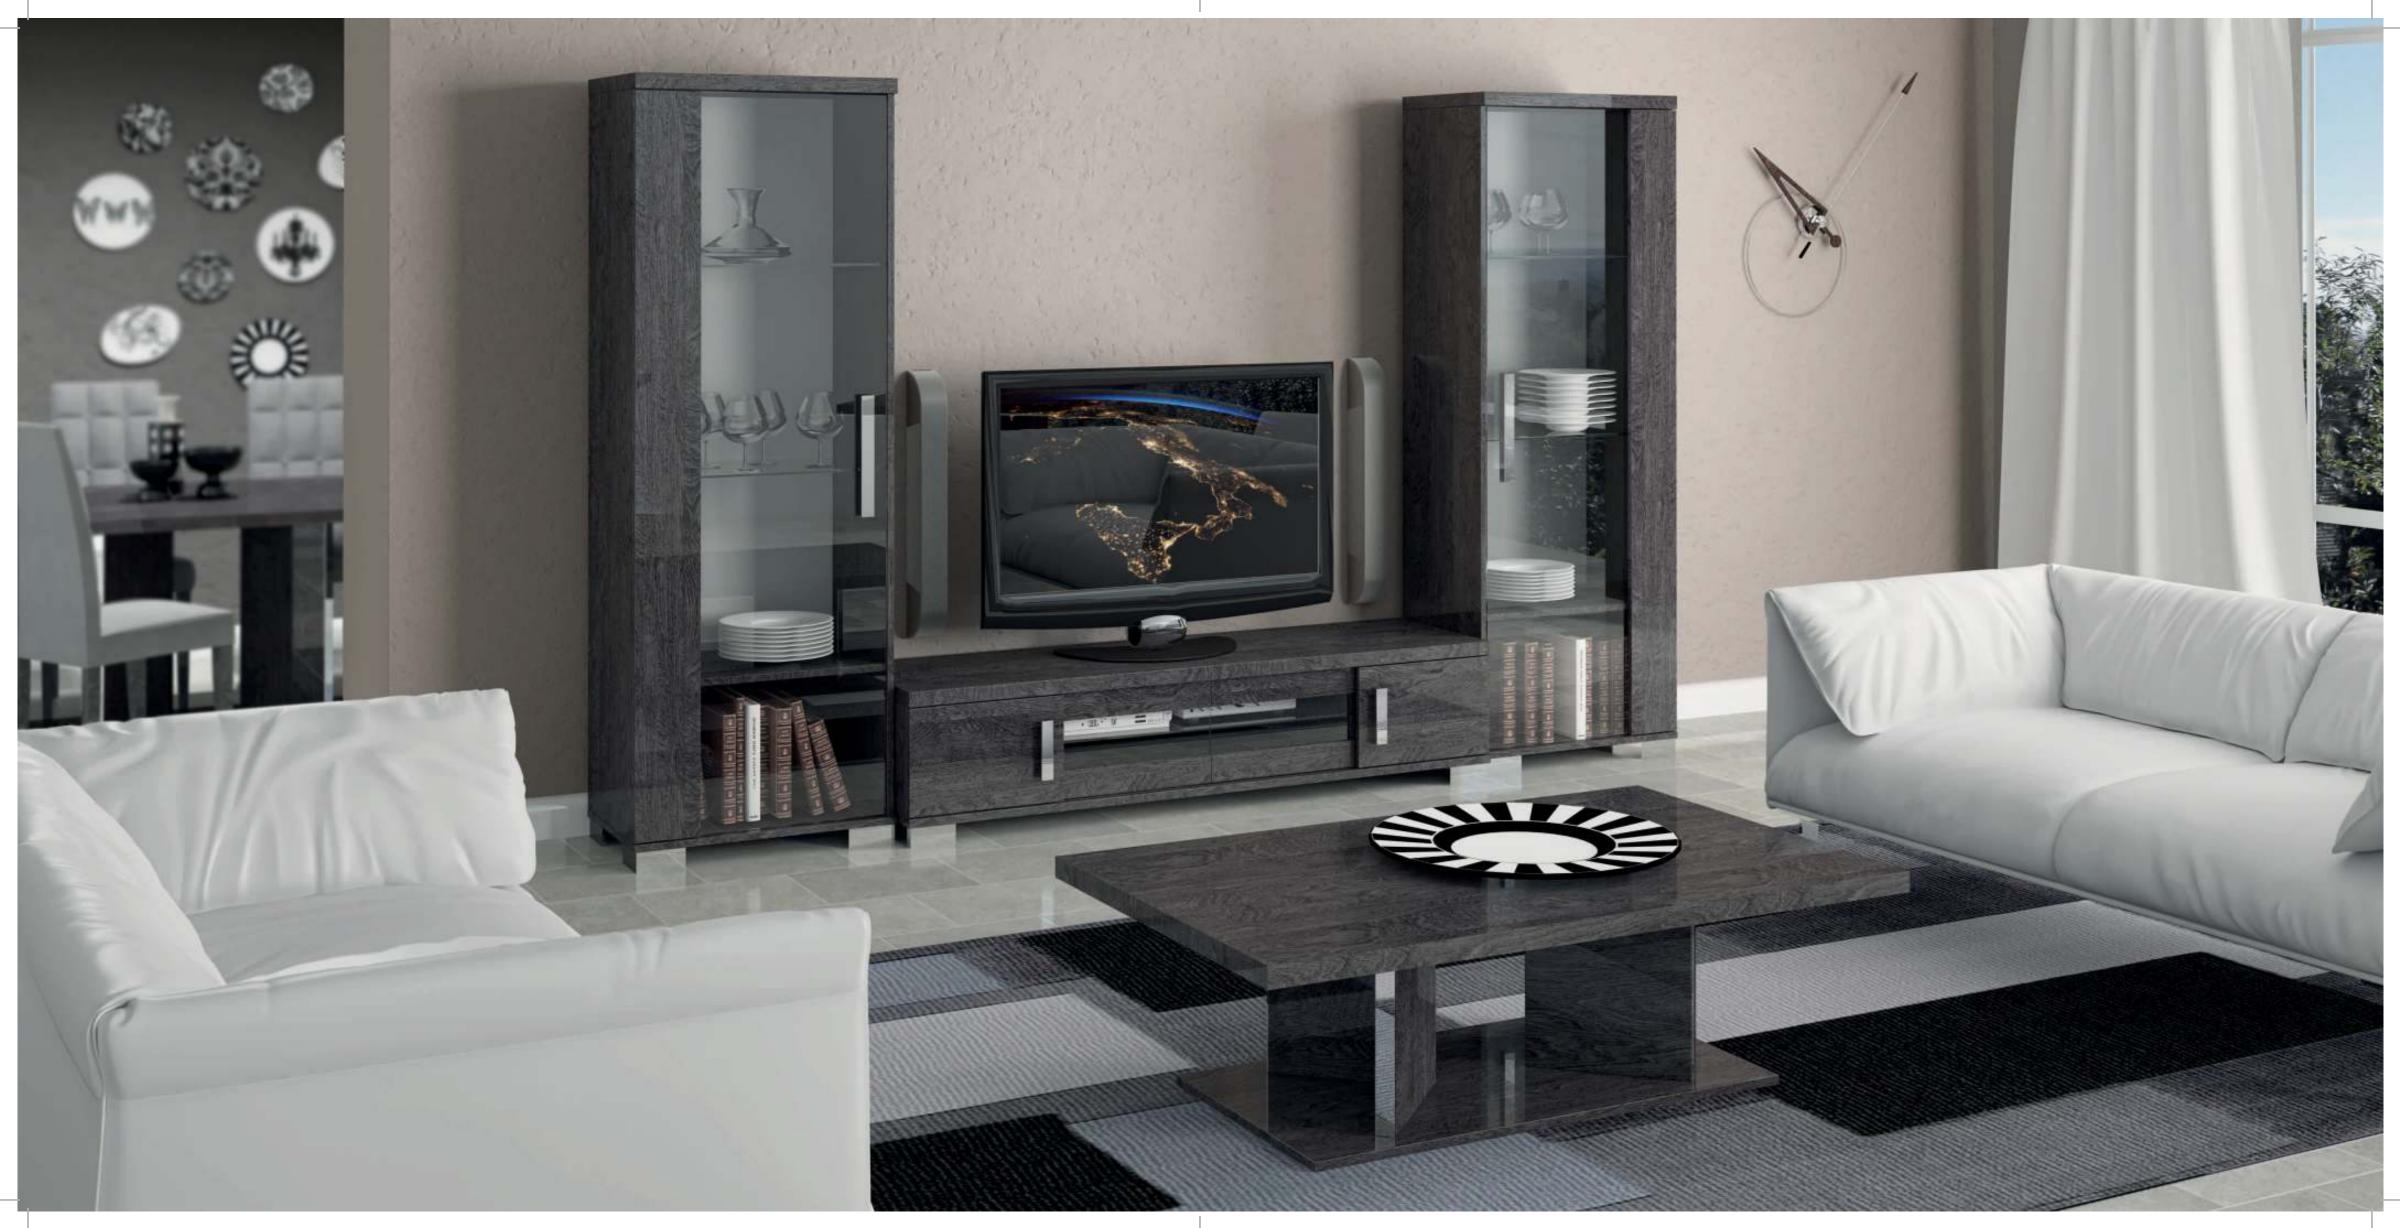

Le vetrine Sarah hanno ampi vetri e luci led integrate che esaltano interni ampi e luminosi. Facili gli abbinamenti nell'arredo con il porta tv, disponibile in due diverse misure.

Thanks to the wide glass doors and integrated Led Illumination, the Vitrine reveals an airy and bright internal compartment. Vitrines perfectly match with the TV unit, available in two different sizes.

Grâce aux larges portes vitrées et à des leds intégrés, la vitrine révèle un intérieur ample et lumineux. Parfaite combinaison avec le meuble télé, disponible en deux différentes longueurs.

made in m ITALY ITALY ITALY ITALY ITALY made in ITALY ITALY ITALY ITALY in made in ITALY ITALY ITALY ITALY ITALY ITALY La camera Sarah in abbinamento alla vostra casa in armonia di colori e con stile esclusivo. Sarah collection and accompanies ITALY ITALY ITALY ITALY Completes your home offering harmony of colors and exclusive style. La chambre Sarah associée complète votre maison en harmonie de couleur et avec un style exclusif. TALY ITALY ITALY