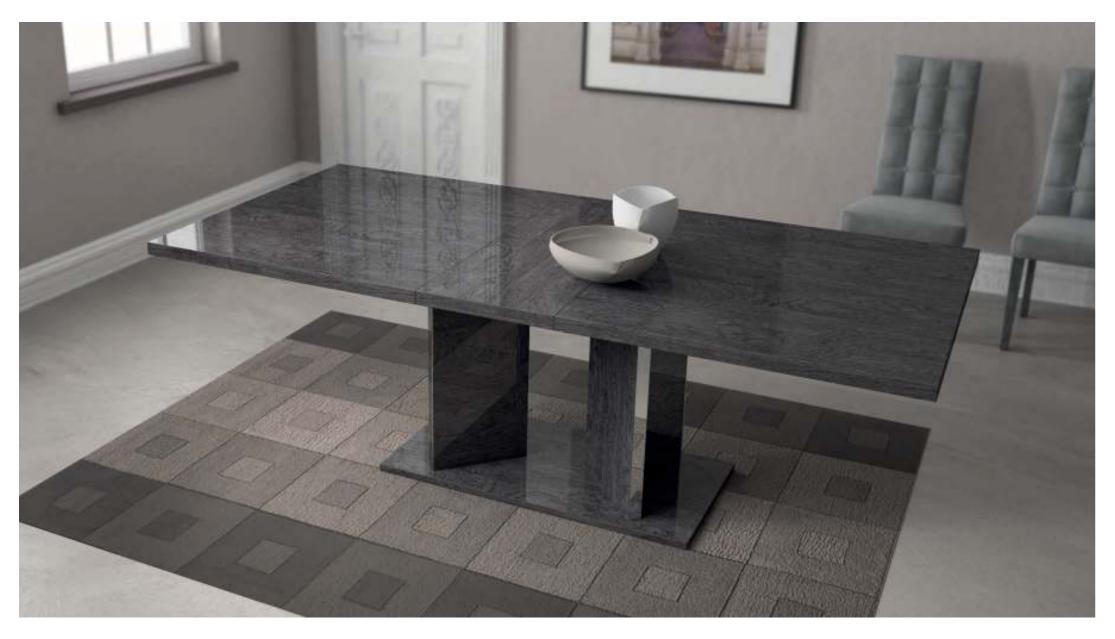

Il tavolo Sarah è disponibile con una o due allunghe grazie ad un innovativo meccanismo perfettamente in armonia con lo stile unico di questa collezione. Sarah extendable table is available with either one or two extensions. The innovative extendable mechanism is perfectly in harmony with the unique style of this collection. La table Sarah est disponible avec une ou deux allonges grâce à un mécanisme innovant, parfaitement en harmonie avec le style unique de cette collection.