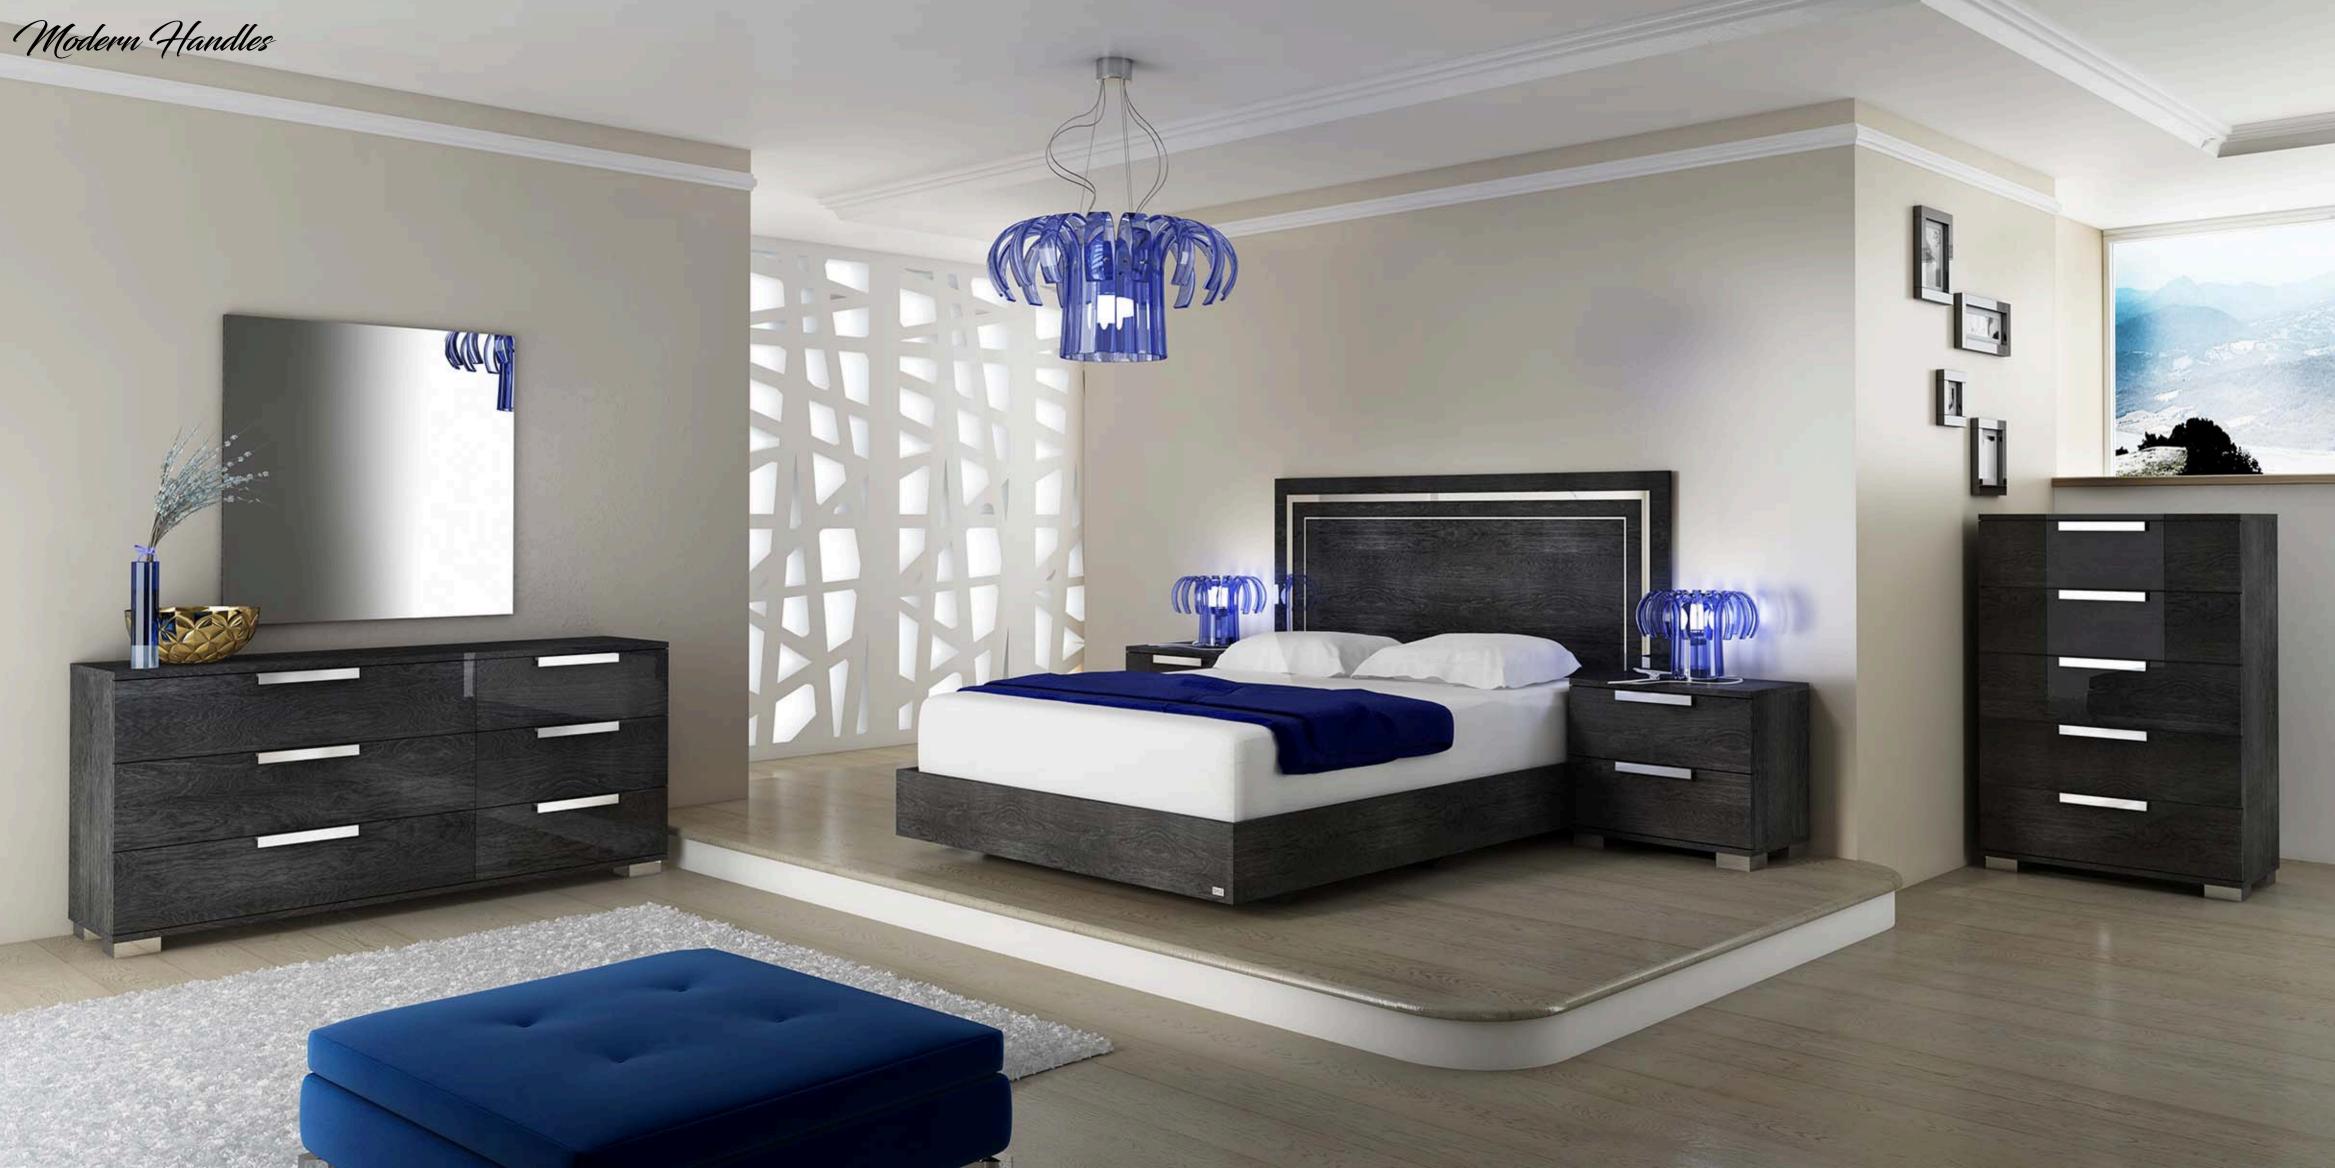

Il letto è minimalista e sofisticato. I punti luce conferiti dei particolari in cromo esaltano la collezione rendendola attuale e giovanile

The bed is minimalist and sophisticated.Light points, conveyed by the chromedetails, enhance the collectionmaking it young and contemporary.

Le lit est minimal et sophistiqué. La luminosité des détails en chrome exaltent la collection en la rendant jeune et actuelle.

Sarah Giorno