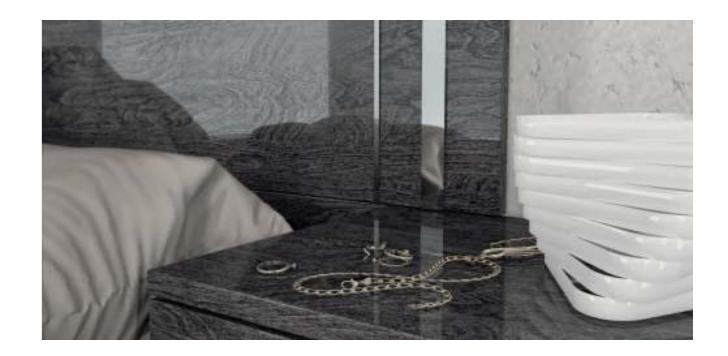

La toilette Sarah è progettata con luci interne, contenitori porta gioie e vano laterale.

Sarah vanity table comes with lights, jewelry organizers and side storage.

La coiffeuse Sarah est conçue avec des lumières internes, des porte-bijoux et une armoire latérale.