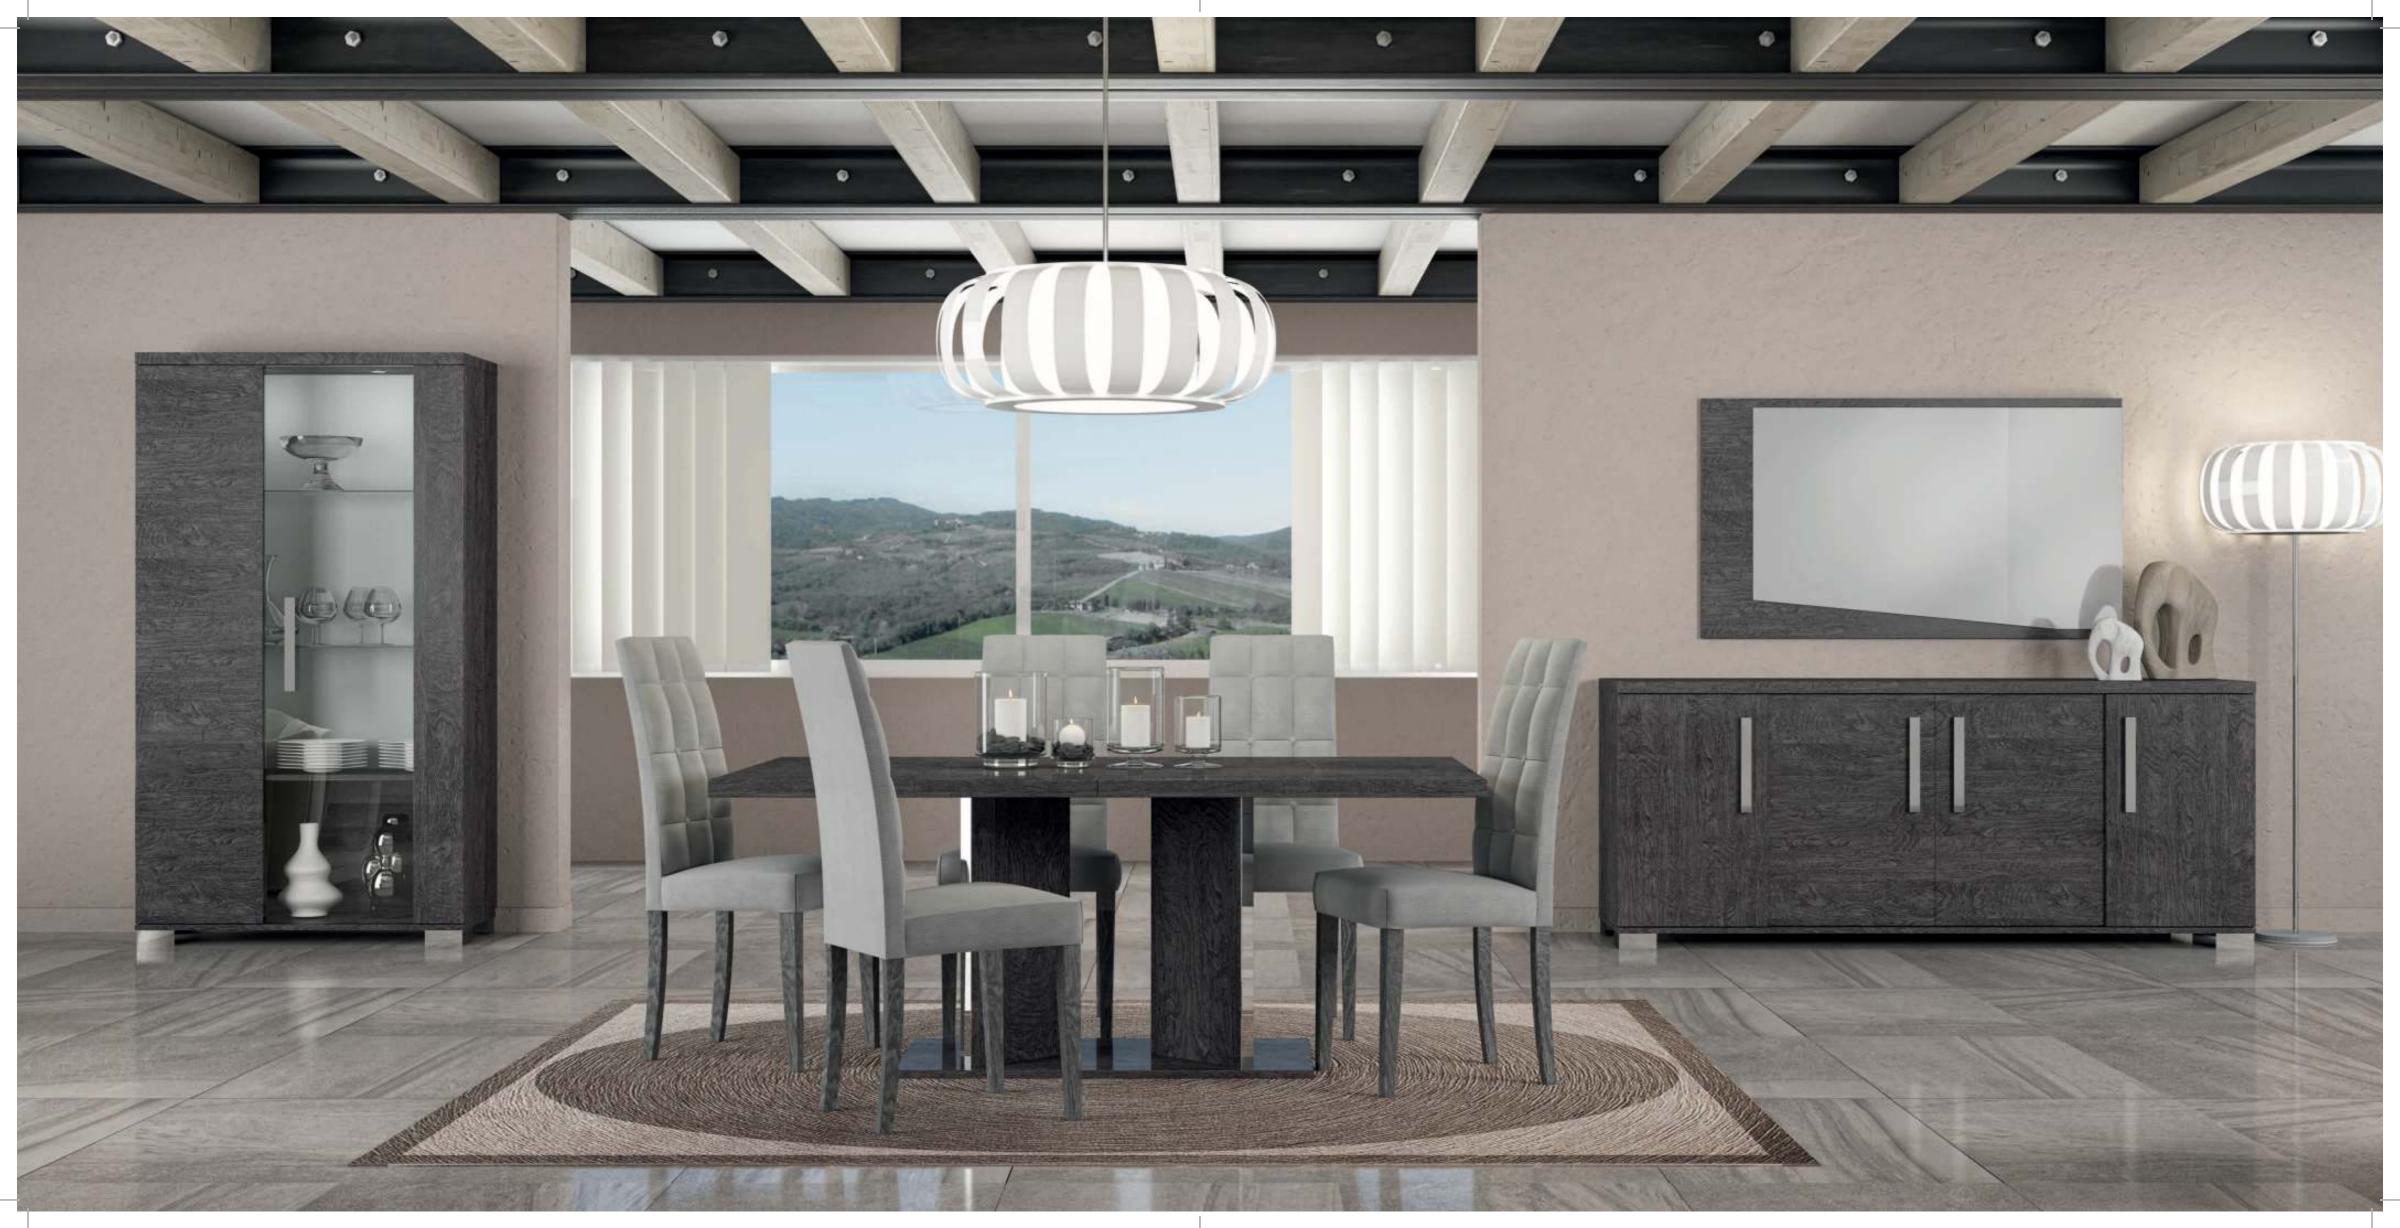

Le vetrine Sarah hanno ampi vetri e luci led integrate che esaltano interni ampi e luminosi. Facili gli abbinamenti nell'arredo con il porta tv, disponibile in due diverse misure.

Thanks to the wide glass doors and integrated Led Illumination, the Vitrine reveals an airy and bright internal compartment. Vitrines perfectly match with the TV unit, available in two different sizes.

Grâce aux larges portes vitrées et à des leds intégrés, la vitrine révèle un intérieur ample et lumineux. Parfaite combinaison avec le meuble télé, disponible en deux différentes longueurs.

made in m ITALY ITALY ITALY ITALY ITALY made in ITALY ITALY ITALY ITALY in made in ITALY ITALY ITALY ITALY ITALY ITALY La camera Sarah in abbinamento alla vostra casa in armonia di colori e con stile esclusivo. Sarah collection and accompanies ITALY ITALY ITALY ITALY Completes your home offering harmony of colors and exclusive style. La chambre Sarah associée complète votre maison en harmonie de couleur et avec un style exclusif. TALY ITALY ITALY