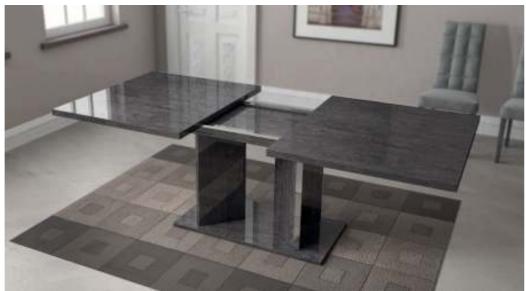

Il tavolo Sarah è disponibile con una o due allunghe grazie ad un innovativo meccanismo perfettamente in armonia con lo stile unico di questa collezione. Sarah extendable table is available with either one or two extensions. The innovative extendable mechanism is perfectly in harmony with the unique style of this collection. La table Sarah est disponible avec une ou deux allonges grâce à un mécanisme innovant, parfaitement en harmonie avec le style unique de cette collection.