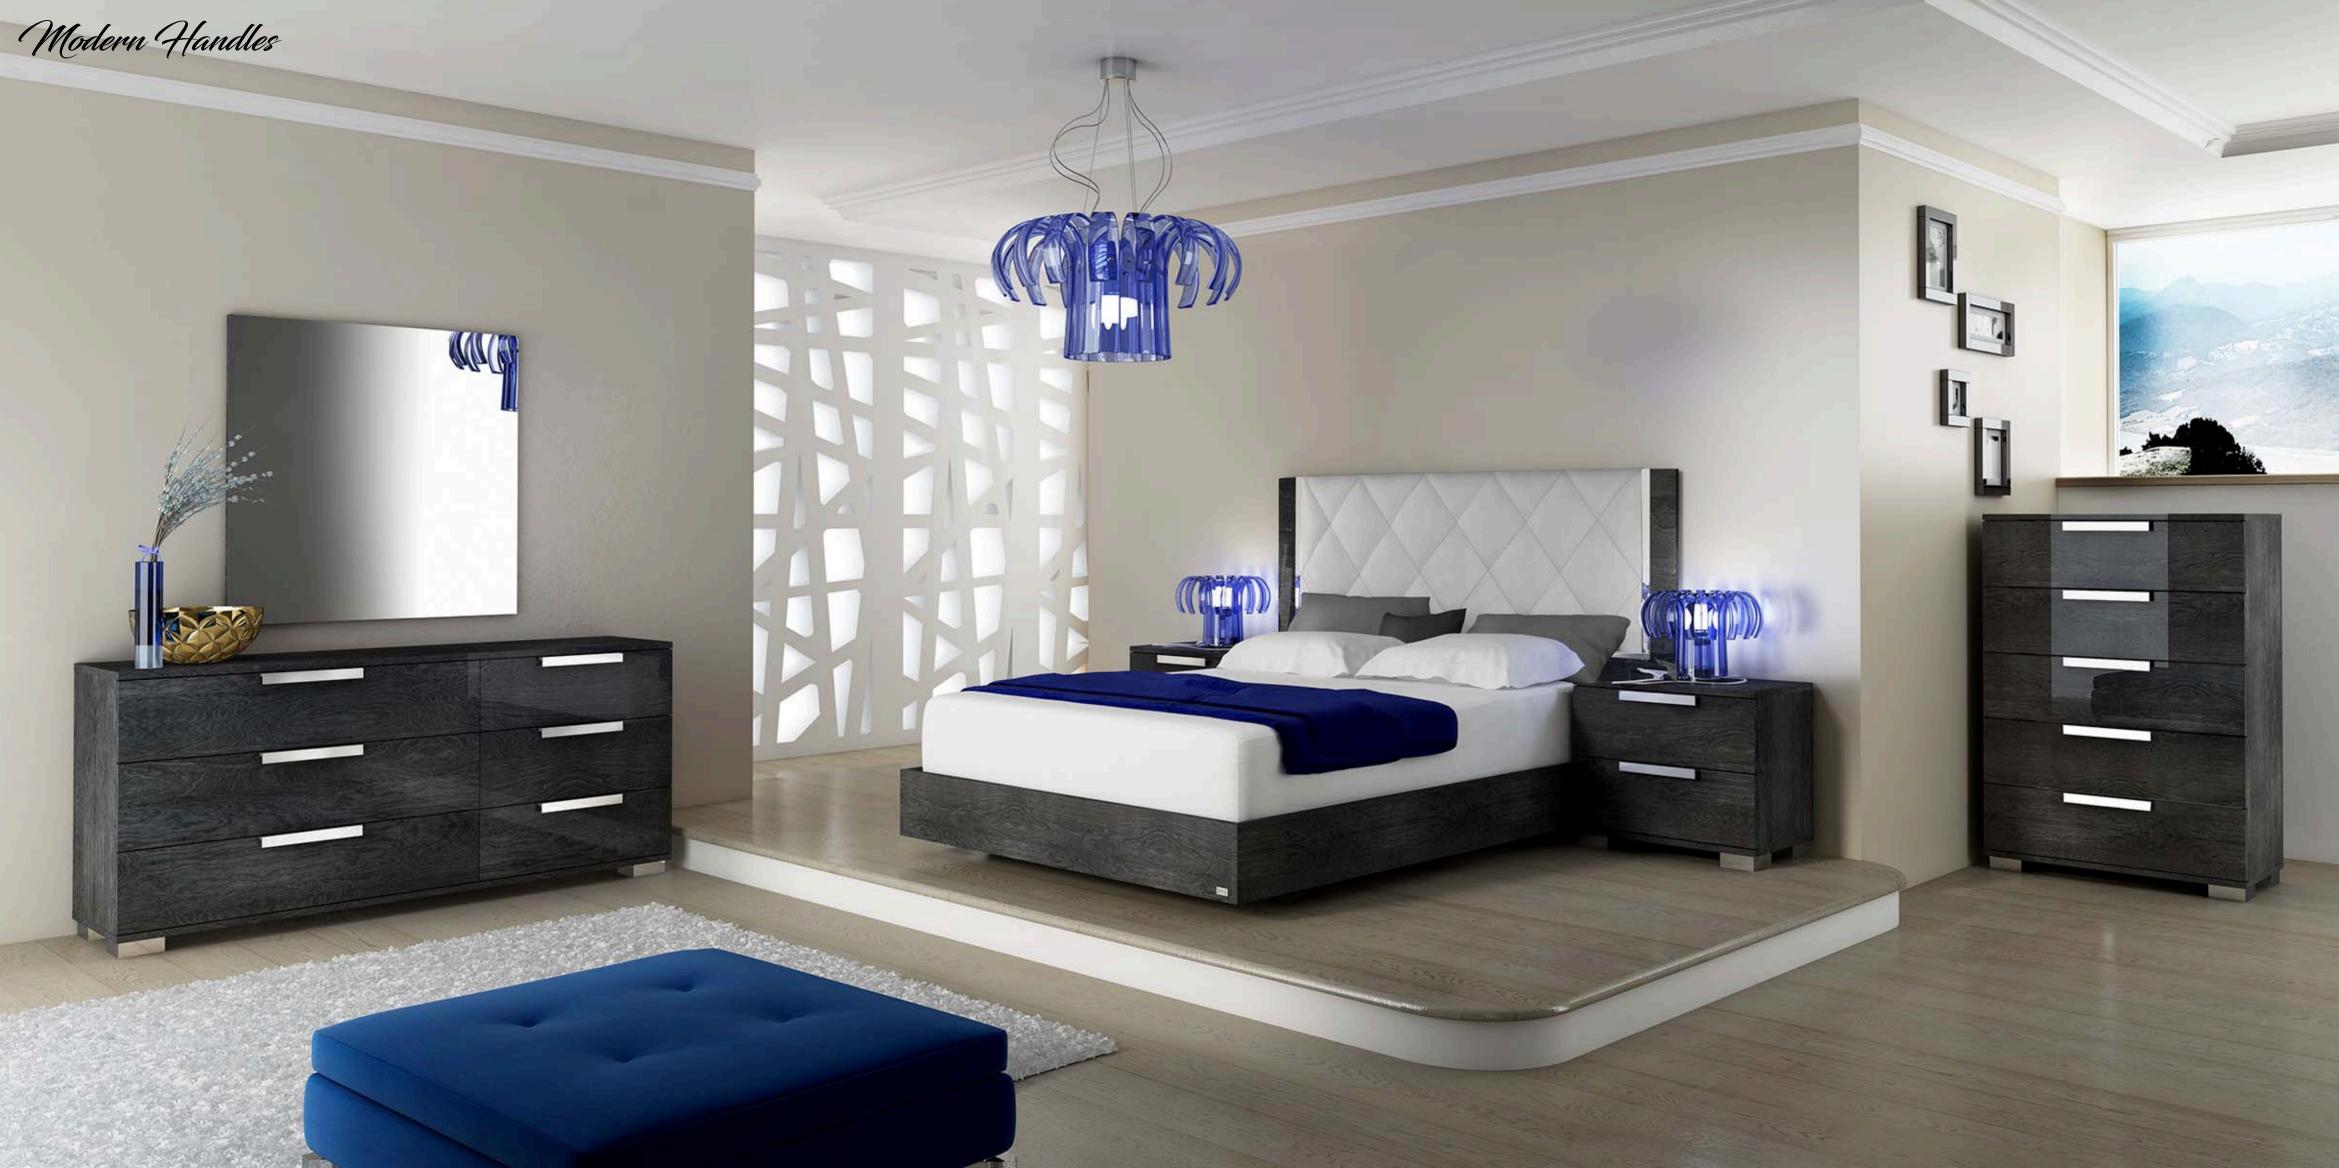

Il letto è minimalista e sofisticato. I punti luce conferiti dei particolari in cromo esaltano la collezione rendendola attuale e giovanile

The bed is minimalist and sophisticated.Light points, conveyed by the chromedetails, enhance the collectionmaking it young and contemporary.

Le lit est minimal et sophistiqué. La luminosité des détails en chrome exaltent la collection en la rendant jeune et actuelle.

Sarah Giorno