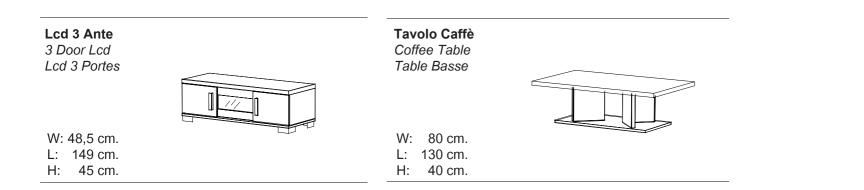

Le vetrine Sarah hanno ampi vetri e luci led integrate che esaltano interni ampi e luminosi. Facili gli abbinamenti nell'arredo con il porta tv, disponibile in due diverse misure.

Thanks to the wide glass doors and integrated Led Illumination, the Vitrine reveals an airy and bright internal compartment. Vitrines perfectly match with the TV unit, available in two different sizes.

Grâce aux larges portes vitrées et à des leds intégrés, la vitrine révèle un intérieur ample et lumineux. Parfaite combinaison avec le meuble télé, disponible en deux différentes longueurs.

made in m ITALY ITALY ITALY ITALY ITALY made in ITALY ITALY ITALY ITALY in made in ITALY ITALY ITALY ITALY ITALY ITALY La camera Sarah in abbinamento alla vostra casa in armonia di colori e con stile esclusivo. Sarah collection and accompanies ITALY ITALY ITALY ITALY Completes your home offering harmony of colors and exclusive style. La chambre Sarah associée complète votre maison en harmonie de couleur et avec un style exclusif. TALY ITALY ITALY