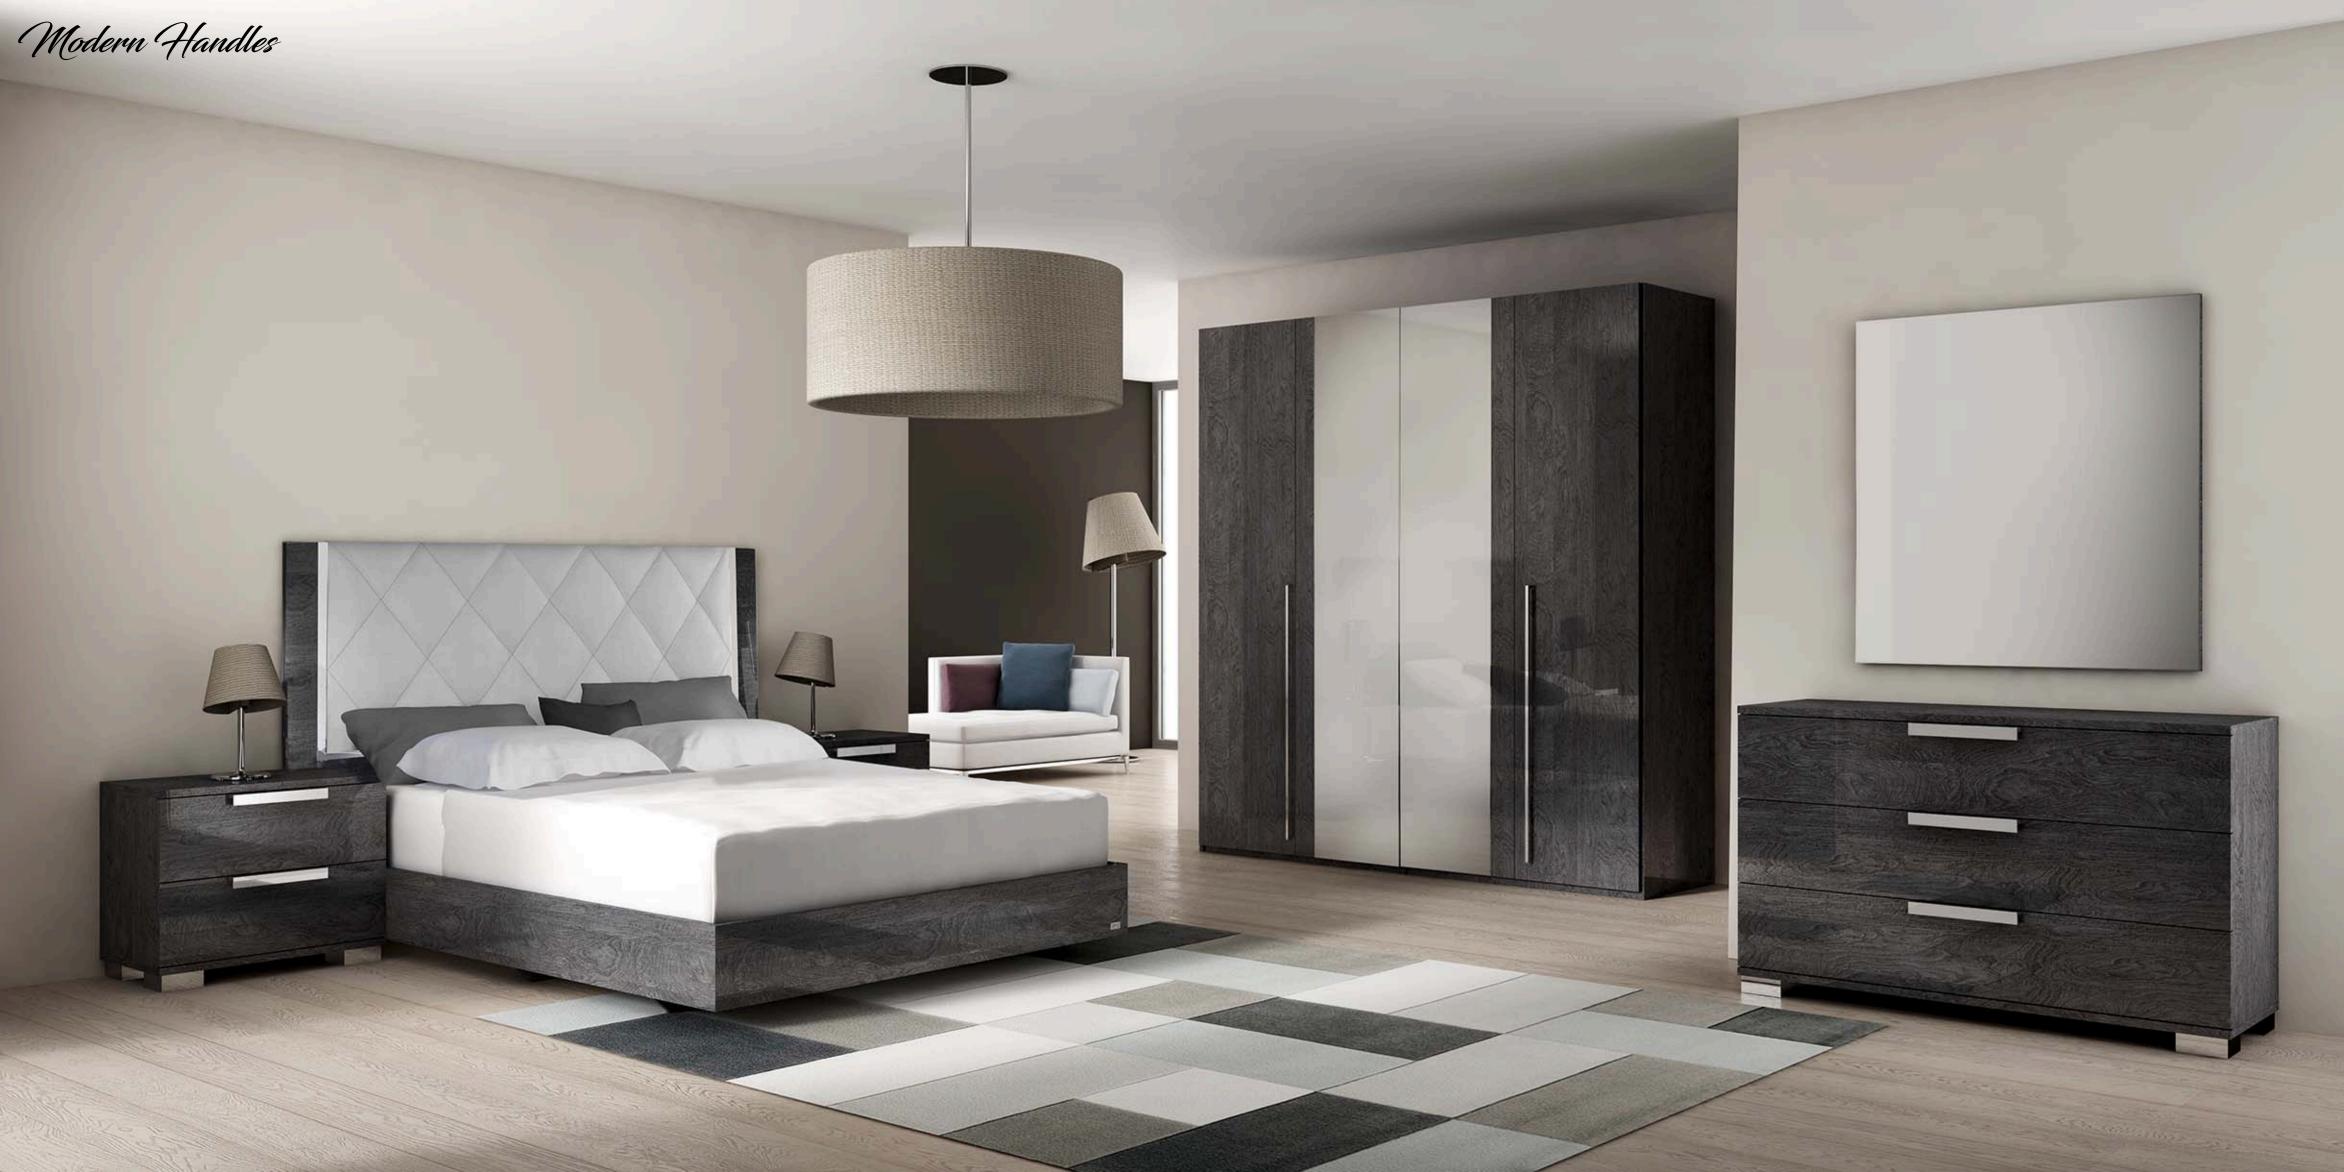

Armadimodularicompletanolazonanotte.Gliaccessoricontribuisconoadunrazionaleutilizzodeglispazi,perfettamenteintegraticonilDesigndellacollezione.

Modular wardrobe completes the Night collection. Internal wardrobe accessories ensure a rational space organization and they are perfectly in harmony with the unique Design of Sarah collection. Les armoires modulaires complètent la zone nuit. Les accessoires contribuent à améliorer l'aménagement des espaces et sont parfaitement intégrés avec le Design de la collection.

Il letto è minimalista e sofisticato. I punti luce conferiti dei particolari in cromo esaltano la collezione rendendola attuale e giovanile

The bed is minimalist and sophisticated.Light points, conveyed by the chromedetails, enhance the collectionmaking it young and contemporary.

Le lit est minimal et sophistiqué. La luminosité des détails en chrome exaltent la collection en la rendant jeune et actuelle.

Sarah Giorno