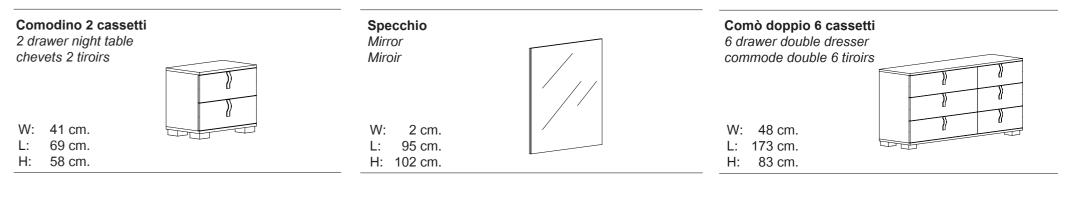

Armadimodularicompletanolazonanotte.Gliaccessoricontribuisconoadunrazionaleutilizzodeglispazi,perfettamenteintegraticonilDesigndellacollezione.

Modular wardrobe completes the Night collection. Internal wardrobe accessories ensure a rational space organization and they are perfectly in harmony with the unique Design of Sarah collection. Les armoires modulaires complètent la zone nuit. Les accessoires contribuent à améliorer l'aménagement des espaces et sont parfaitement intégrés avec le Design de la collection.