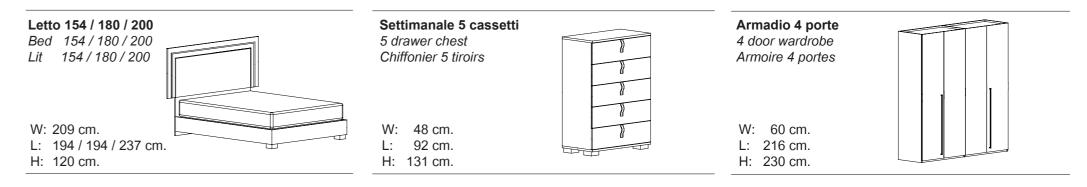

## SARAH DAY SARAH JOUR

Sarah Notte

SARAH NIGHT SARAH NUIT

| Armadio 5 porte  | Armadio 6 porte  | Toeletta        |
|------------------|------------------|-----------------|
| 5 door wardrobe  | 6 door wardrobe  | Vanity table    |
| Armoire 2 portes | Armoire 2 portes | Coiffeuse       |
| W: 60 cm.        | W: 60 cm.        | W: 46 cm.       |
| L: 270 cm.       | L: 324 cm.       | L: 117 cm.      |
| H: 230 cm.       | H: 230 cm.       | H: 83 / 122 cm. |