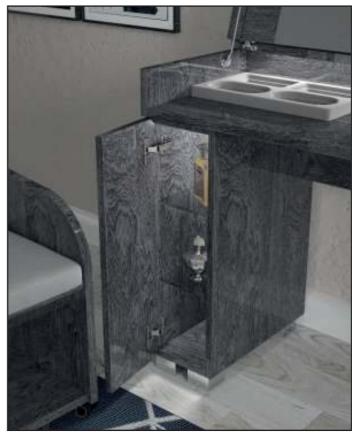

La toilette Sarah è progettata con luci interne, contenitori porta gioie e vano laterale.

Sarah vanity table comes with lights, jewelry organizers and side storage.

La coiffeuse Sarah est conçue avec des lumières internes, des porte-bijoux et une armoire latérale.