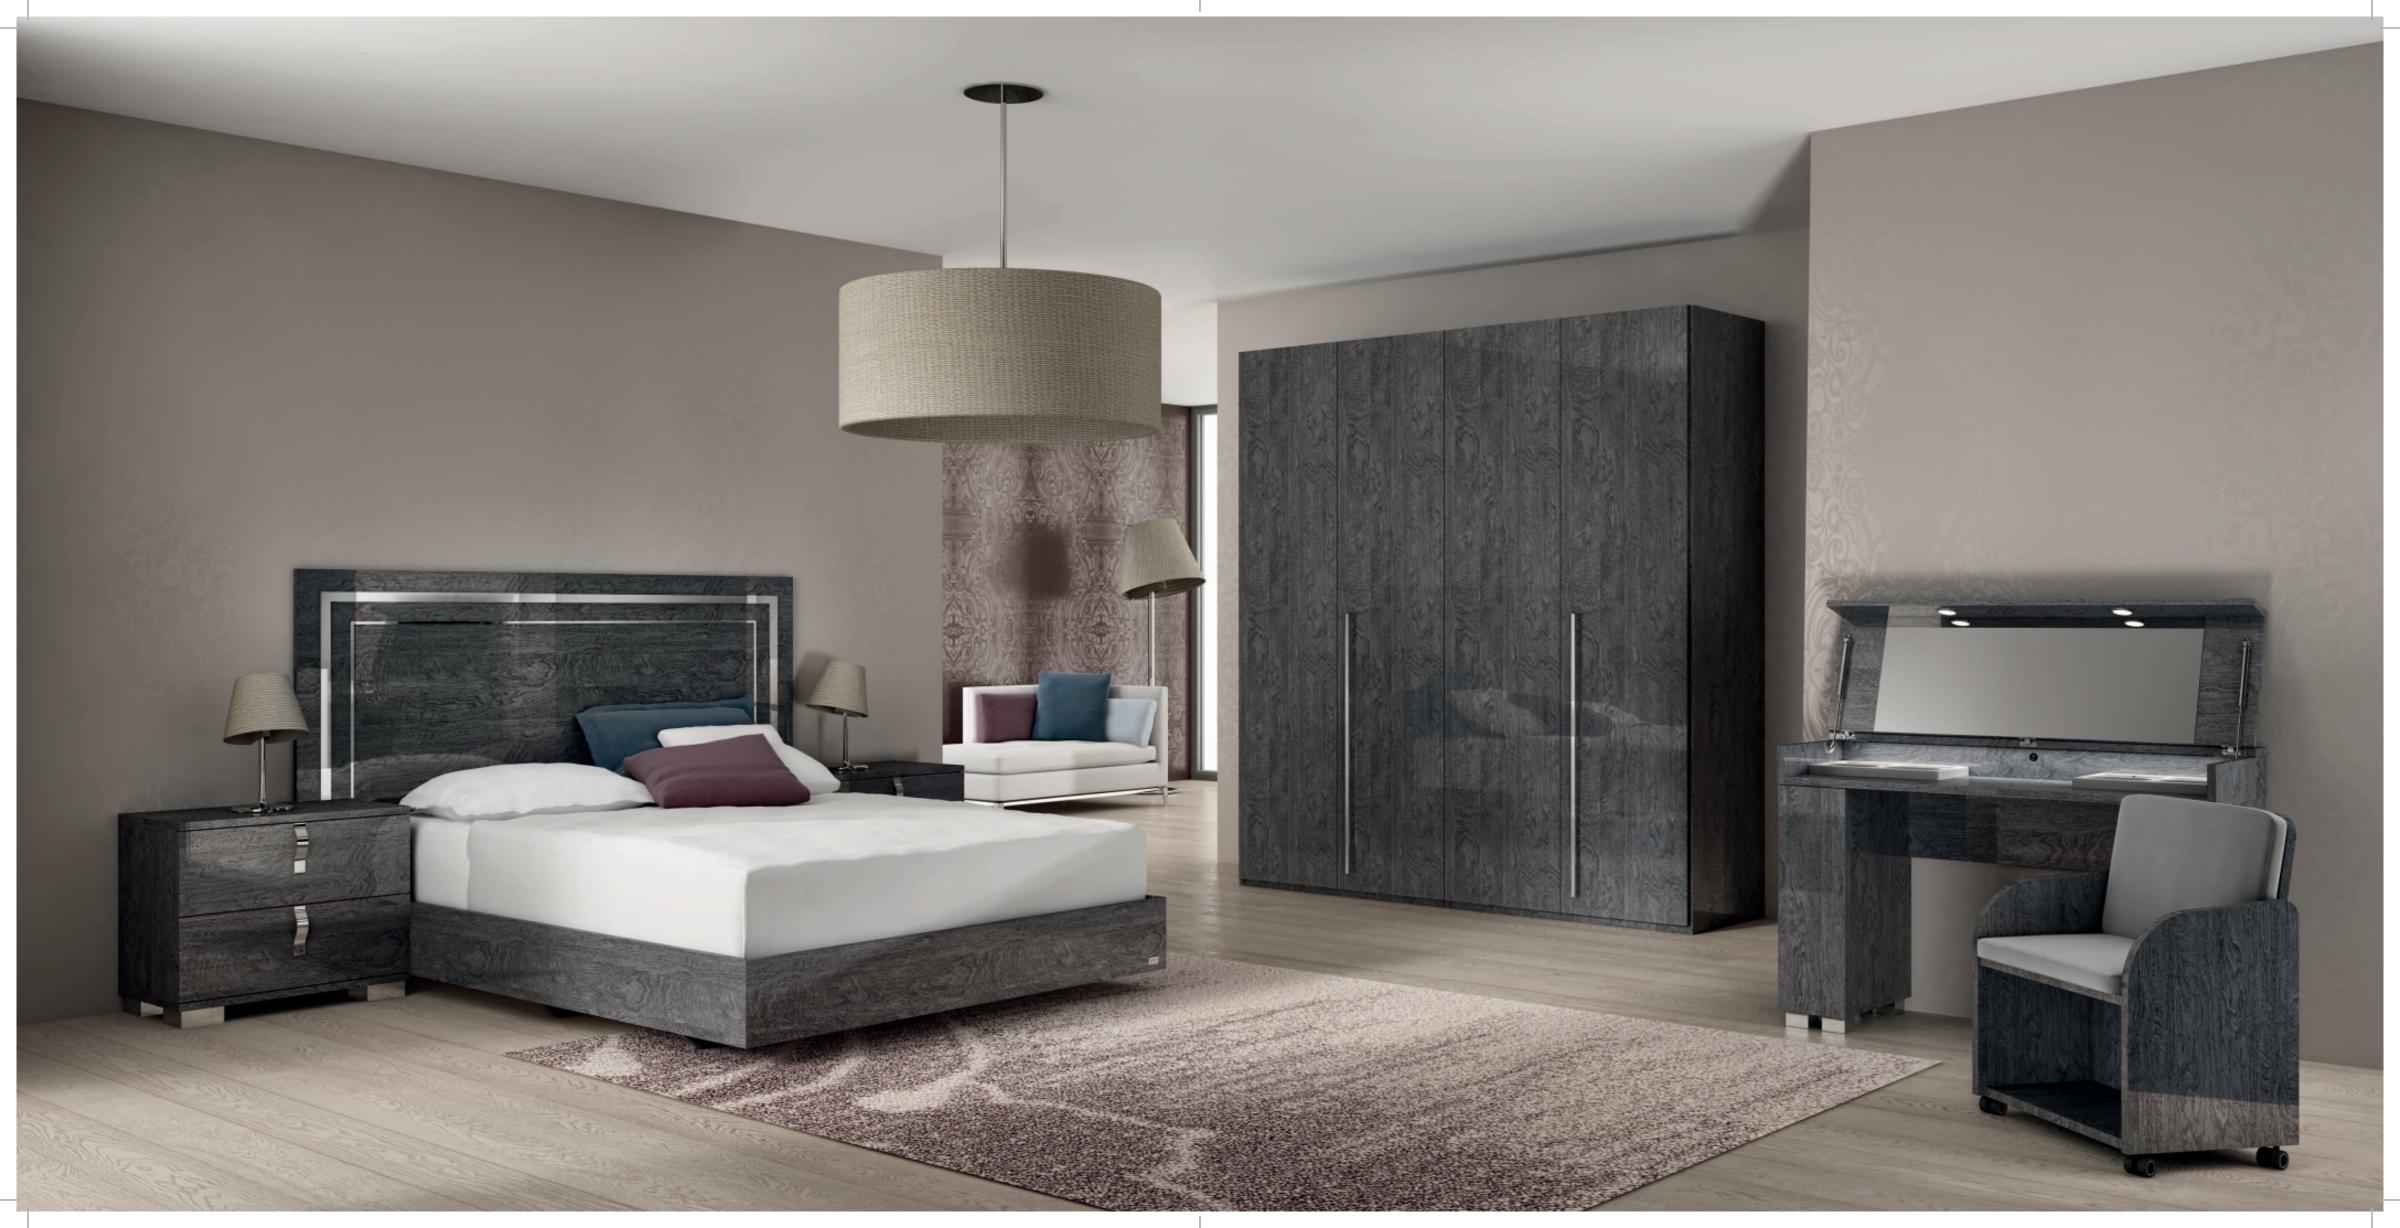

Armadimodularicompletanolazonanotte.Gliaccessoricontribuisconoadunrazionaleutilizzodeglispazi,perfettamenteintegraticonilDesigndellacollezione.

Modular wardrobe completes the Night collection. Internal wardrobe accessories ensure a rational space organization and they are perfectly in harmony with the unique Design of Sarah collection. Les armoires modulaires complètent la zone nuit. Les accessoires contribuent à améliorer l'aménagement des espaces et sont parfaitement intégrés avec le Design de la collection.

Il letto è minimalista e sofisticato. I punti luce conferiti dei particolari in cromo esaltano la collezione rendendola attuale e giovanile

The bed is minimalist and sophisticated.Light points, conveyed by the chromedetails, enhance the collectionmaking it young and contemporary.

Le lit est minimal et sophistiqué. La luminosité des détails en chrome exaltent la collection en la rendant jeune et actuelle.

Sarah Giorno

La toilette Sarah è progettata con luci interne, contenitori porta gioie e vano laterale.

Sarah vanity table comes with lights, jewelry organizers and side storage.

La coiffeuse Sarah est conçue avec des lumières internes, des porte-bijoux et une armoire latérale.