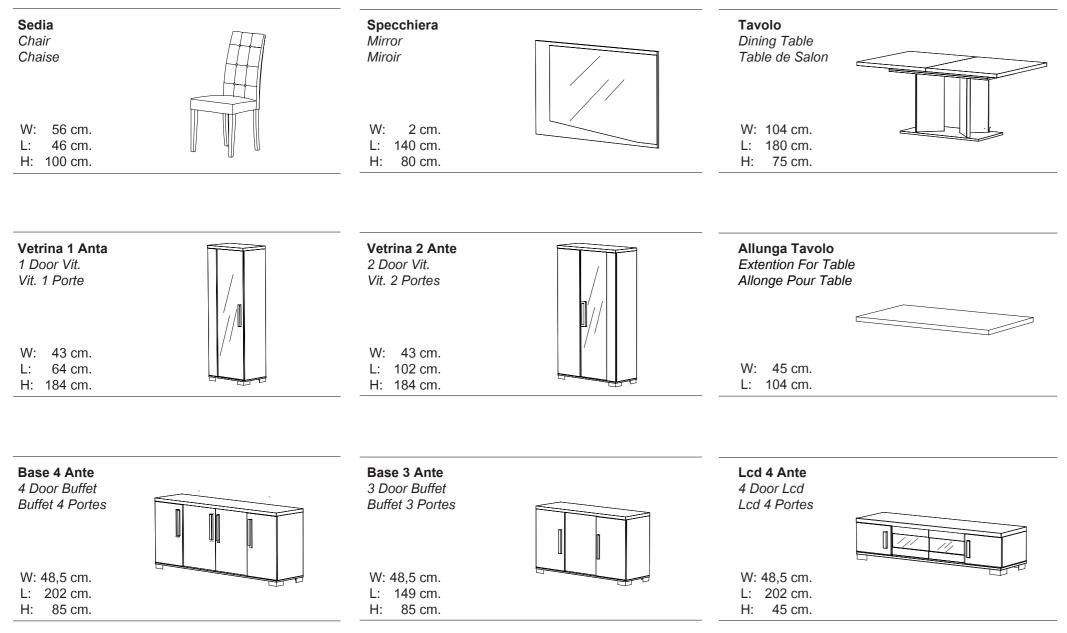

Il tavolo Sarah è disponibile con una o due allunghe grazie ad un innovativo meccanismo perfettamente in armonia con lo stile unico di questa collezione. Sarah extendable table is available with either one or two extensions. The innovative extendable mechanism is perfectly in harmony with the unique style of this collection. La table Sarah est disponible avec une ou deux allonges grâce à un mécanisme innovant, parfaitement en harmonie avec le style unique de cette collection.

Le vetrine Sarah hanno ampi vetri e luci led integrate che esaltano interni ampi e luminosi. Facili gli abbinamenti nell'arredo con il porta tv, disponibile in due diverse misure.

Thanks to the wide glass doors and integrated Led Illumination, the Vitrine reveals an airy and bright internal compartment. Vitrines perfectly match with the TV unit, available in two different sizes.

Grâce aux larges portes vitrées et à des leds intégrés, la vitrine révèle un intérieur ample et lumineux. Parfaite combinaison avec le meuble télé, disponible en deux différentes longueurs.

made in m ITALY ITALY ITALY ITALY ITALY made in ITALY ITALY ITALY ITALY in made in ITALY ITALY ITALY ITALY ITALY ITALY La camera Sarah in abbinamento alla vostra casa in armonia di colori e con stile esclusivo. Sarah collection and accompanies ITALY ITALY ITALY ITALY Completes your home offering harmony of colors and exclusive style. La chambre Sarah associée complète votre maison en harmonie de couleur et avec un style exclusif. TALY ITALY ITALY