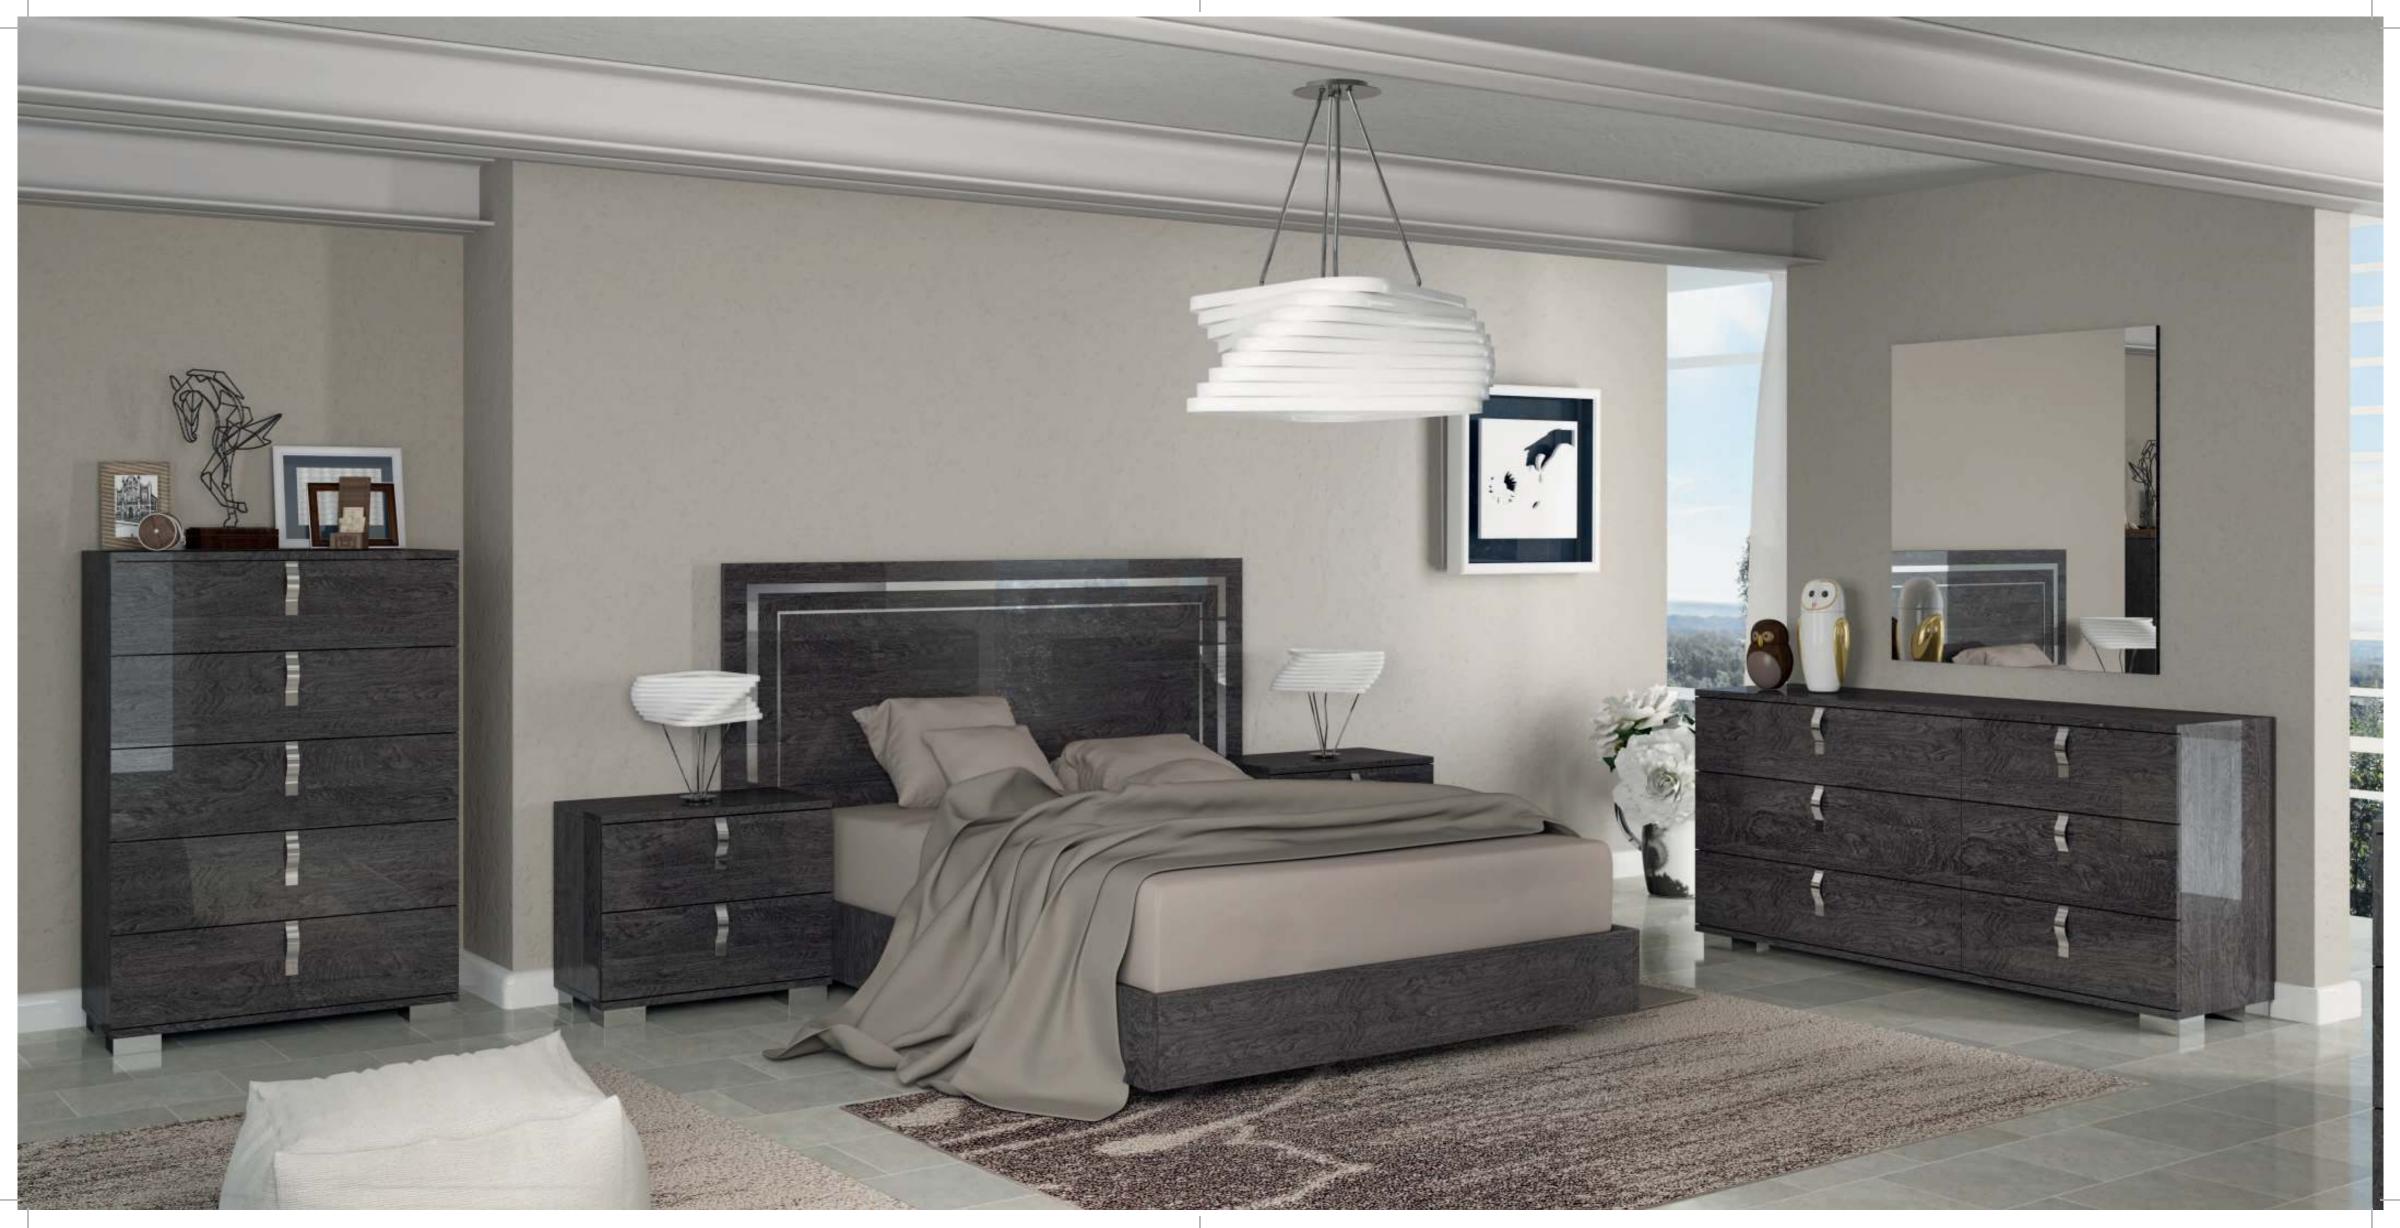

Il letto è minimalista e sofisticato. I punti luce conferiti dei particolari in cromo esaltano la collezione rendendola attuale e giovanile

The bed is minimalist and sophisticated.Light points, conveyed by the chromedetails, enhance the collectionmaking it young and contemporary.

Le lit est minimal et sophistiqué. La luminosité des détails en chrome exaltent la collection en la rendant jeune et actuelle.

Sarah Giorno