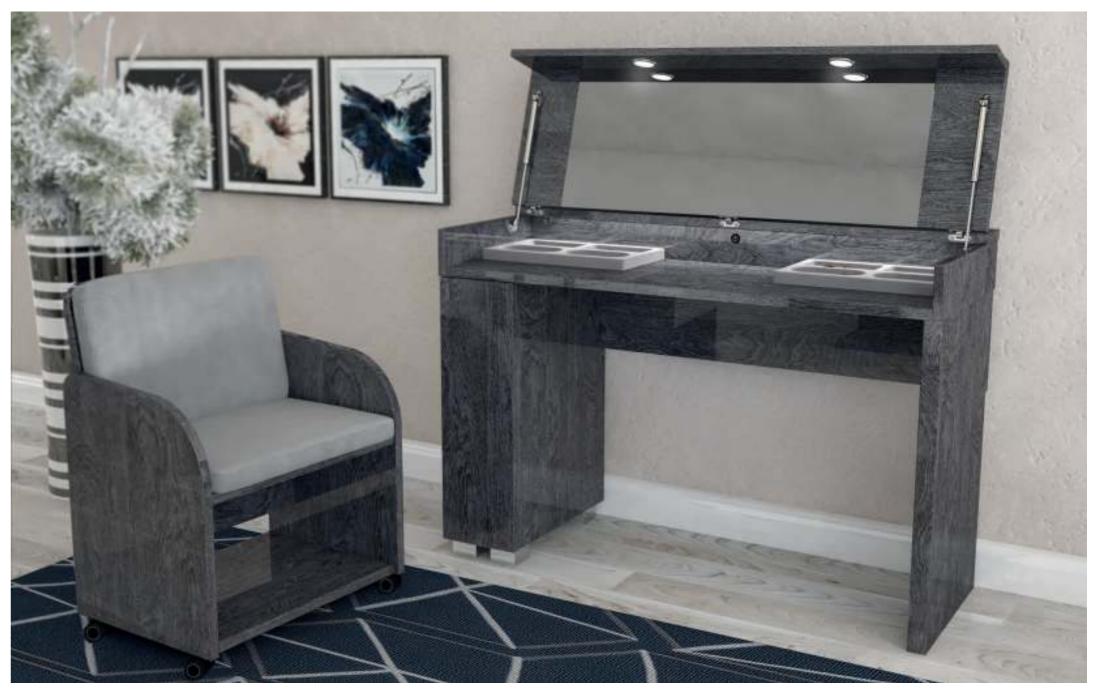

La toilette Sarah è progettata con luci interne, contenitori porta gioie e vano laterale.

Sarah vanity table comes with lights, jewelry organizers and side storage.

La coiffeuse Sarah est conçue avec des lumières internes, des porte-bijoux et une armoire latérale.