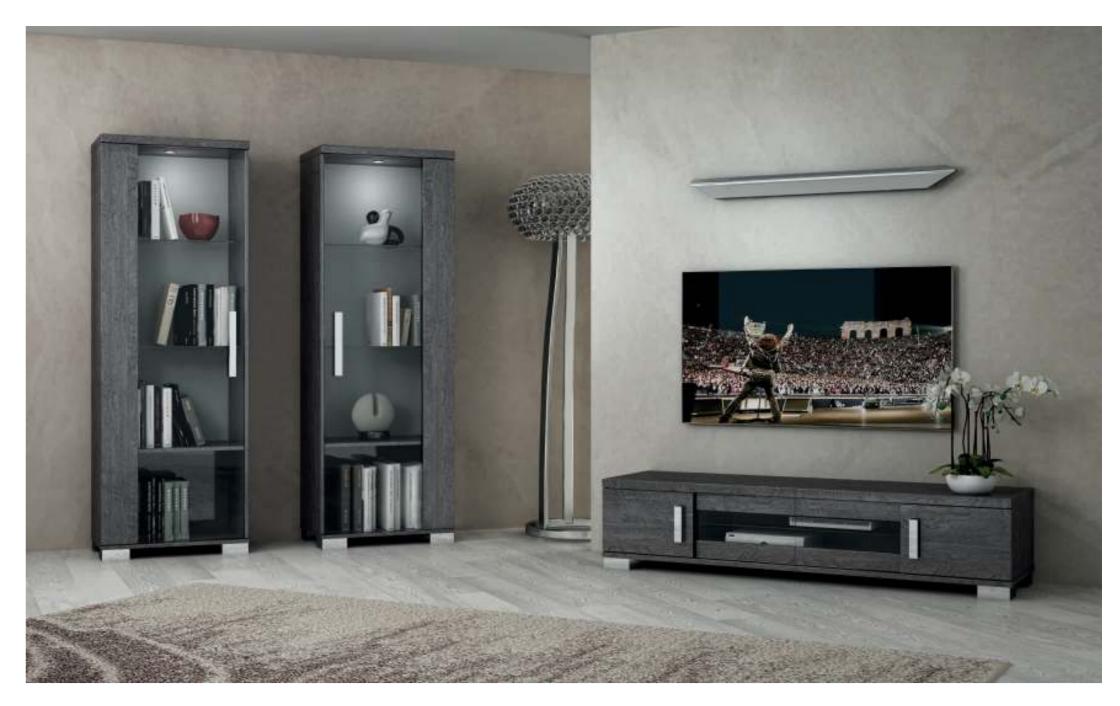

Le vetrine Sarah hanno ampi vetri e luci led integrate che esaltano interni ampi e luminosi. Facili gli abbinamenti nell'arredo con il porta tv, disponibile in due diverse misure.

Thanks to the wide glass doors and integrated Led Illumination, the Vitrine reveals an airy and bright internal compartment. Vitrines perfectly match with the TV unit, available in two different sizes.

Grâce aux larges portes vitrées et à des leds intégrés, la vitrine révèle un intérieur ample et lumineux. Parfaite combinaison avec le meuble télé, disponible en deux différentes longueurs.

made in m ITALY ITALY ITALY ITALY ITALY made in ITALY ITALY ITALY ITALY in made in ITALY ITALY ITALY ITALY ITALY ITALY La camera Sarah in abbinamento alla vostra casa in armonia di colori e con stile esclusivo. Sarah collection and accompanies ITALY ITALY ITALY ITALY Completes your home offering harmony of colors and exclusive style. La chambre Sarah associée complète votre maison en harmonie de couleur et avec un style exclusif. TALY ITALY ITALY