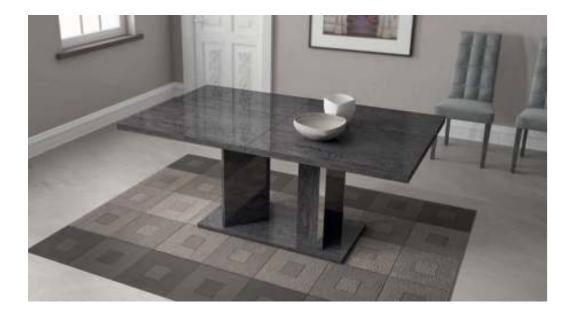

Il tavolo Sarah è disponibile con una o due allunghe grazie ad un innovativo meccanismo perfettamente in armonia con lo stile unico di questa collezione. Sarah extendable table is available with either one or two extensions. The innovative extendable mechanism is perfectly in harmony with the unique style of this collection. La table Sarah est disponible avec une ou deux allonges grâce à un mécanisme innovant, parfaitement en harmonie avec le style unique de cette collection.