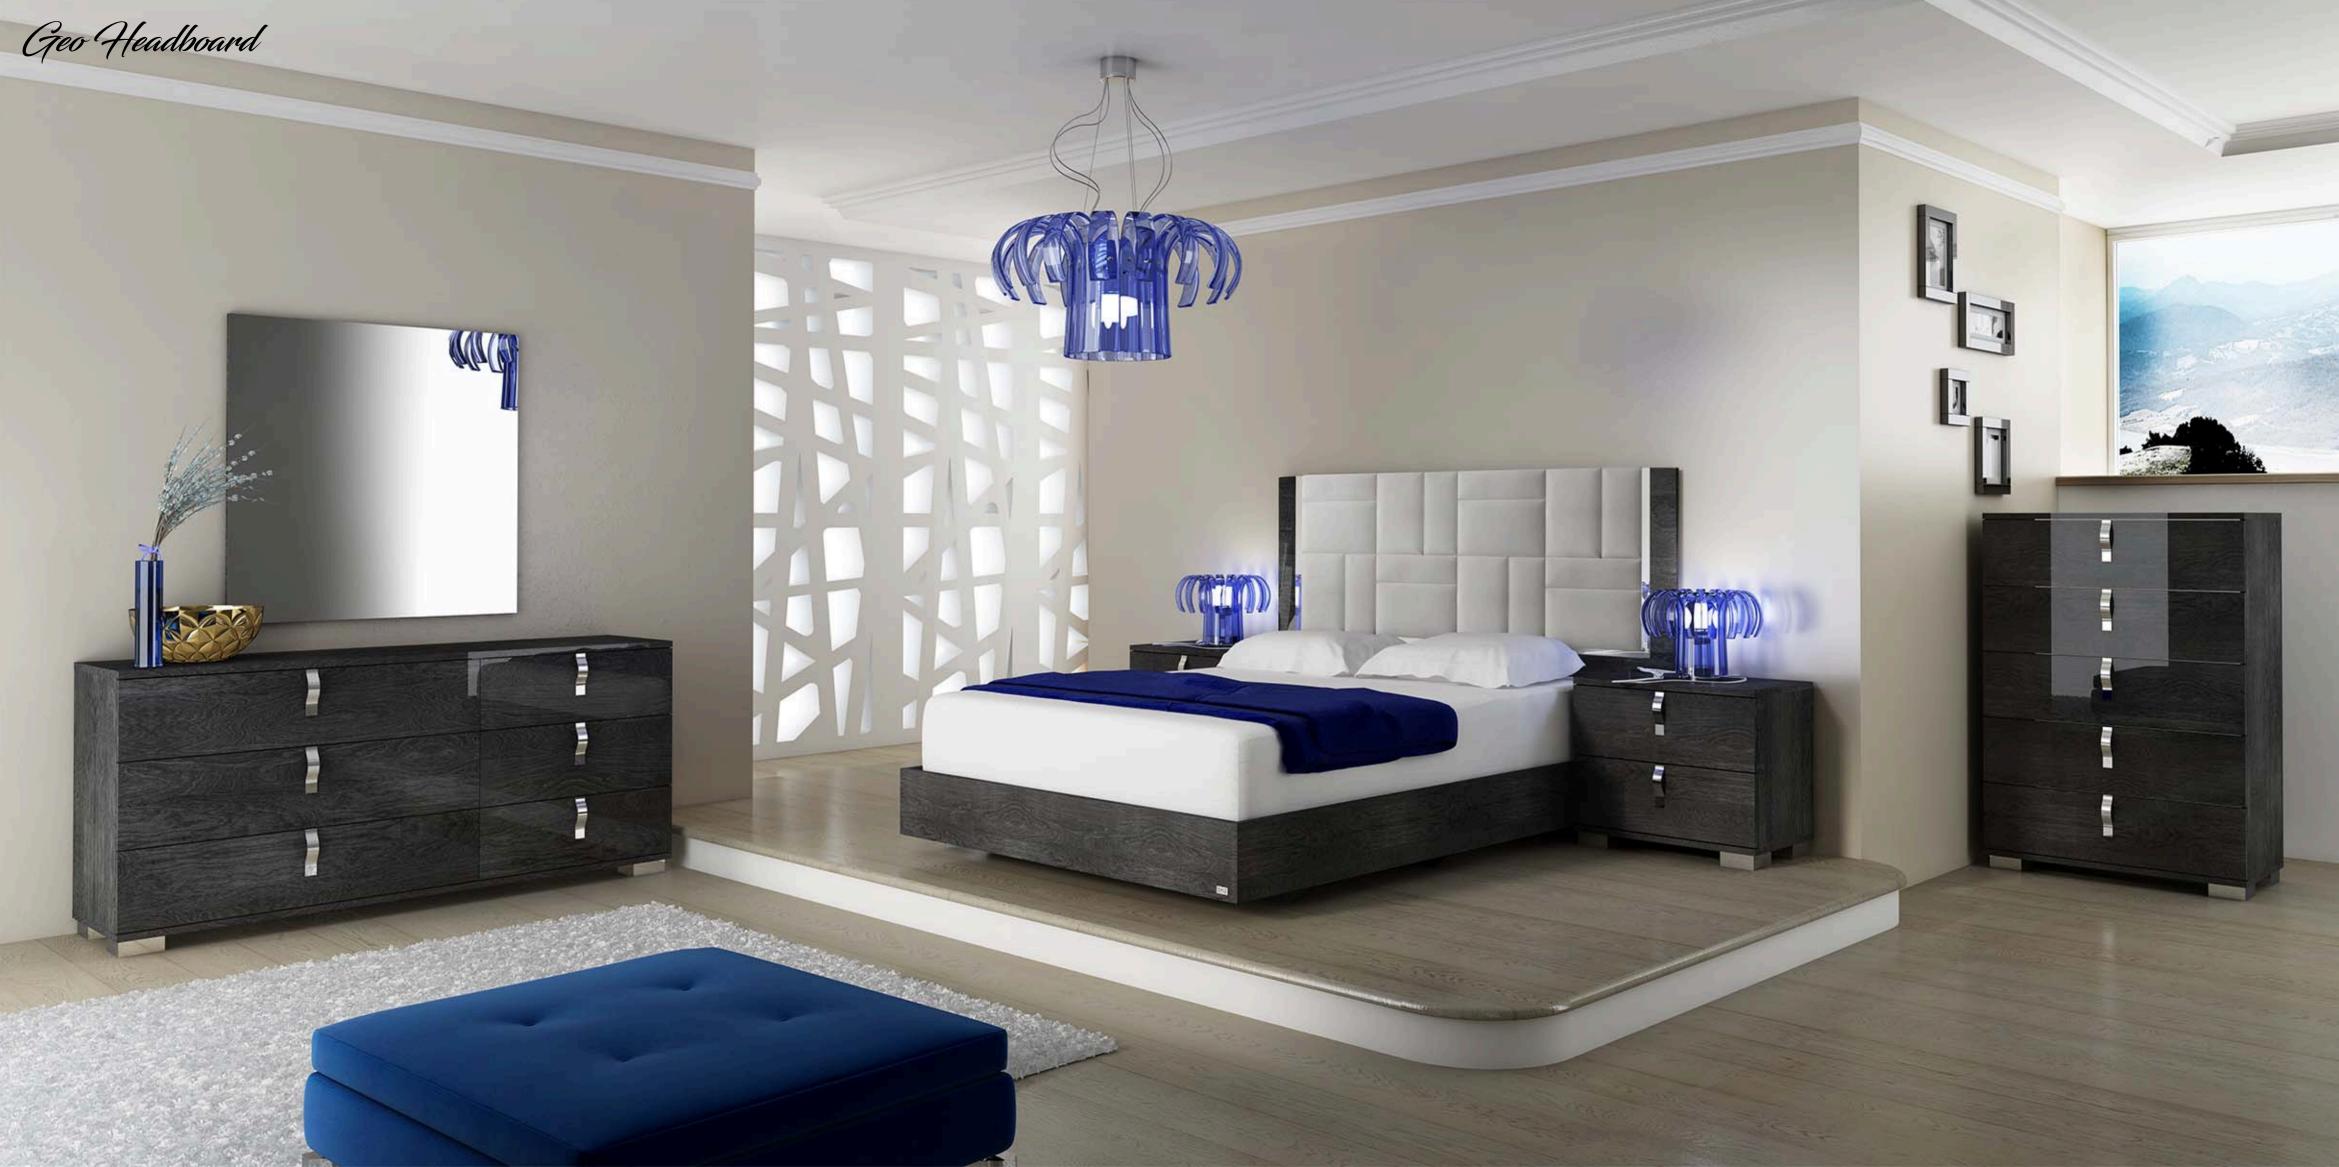

Il letto è minimalista e sofisticato. I punti luce conferiti dei particolari in cromo esaltano la collezione rendendola attuale e giovanile

The bed is minimalist and sophisticated.Light points, conveyed by the chromedetails, enhance the collectionmaking it young and contemporary.

Le lit est minimal et sophistiqué. La luminosité des détails en chrome exaltent la collection en la rendant jeune et actuelle.

Sarah Giorno