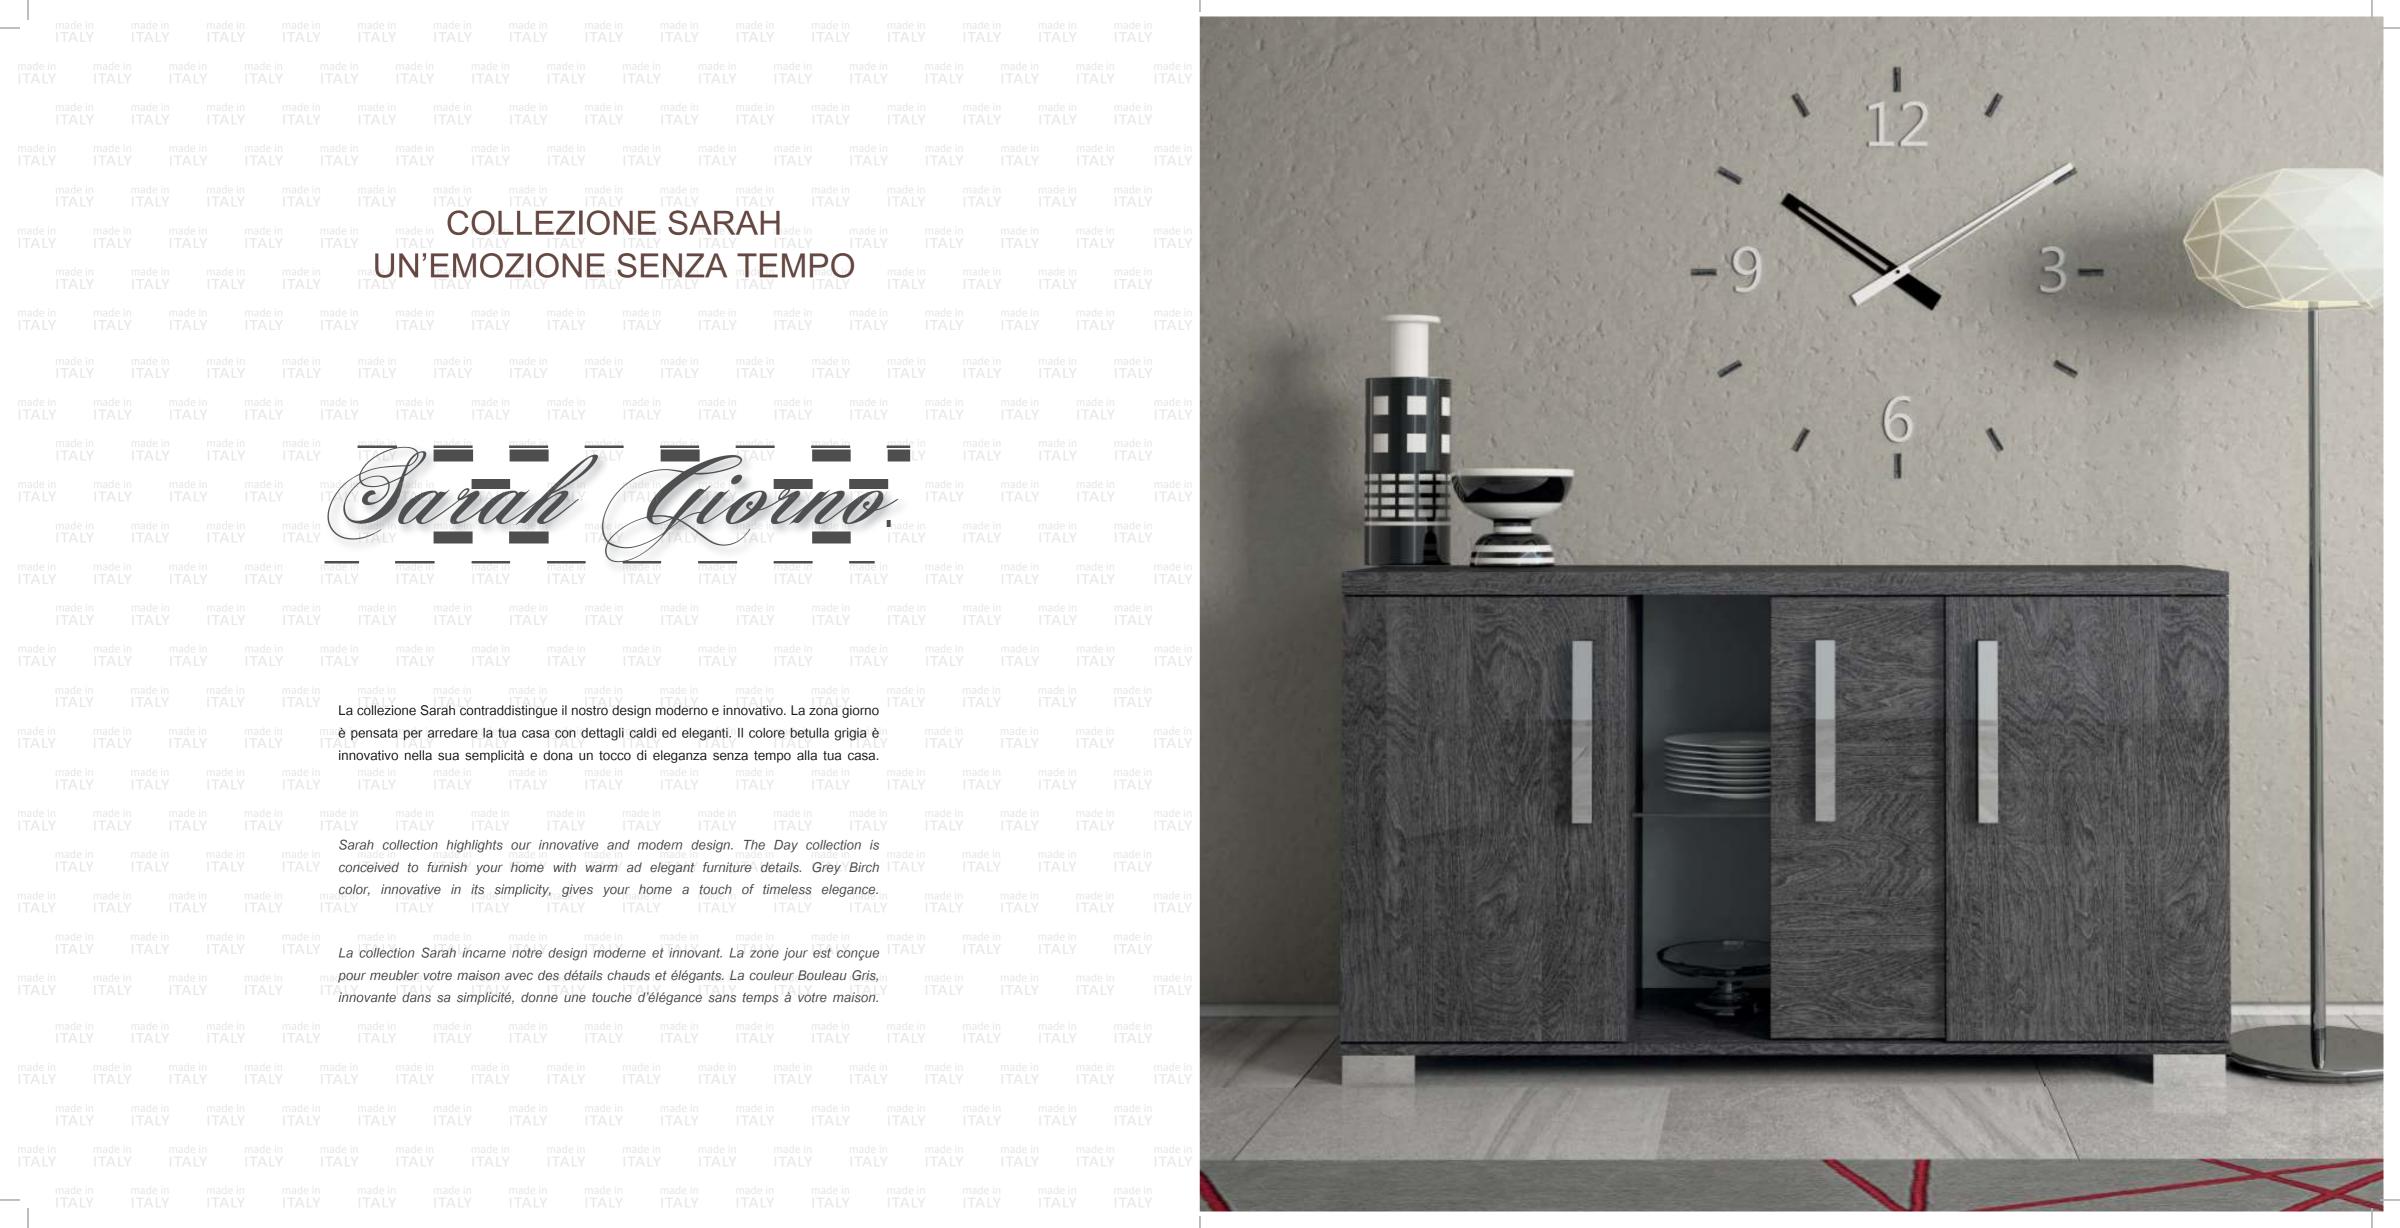

Le lit est minimal et sophistiqué. La luminosité des détails en chrome exaltent la collection en la rendant jeune et actuelle.

Sarah Giorno