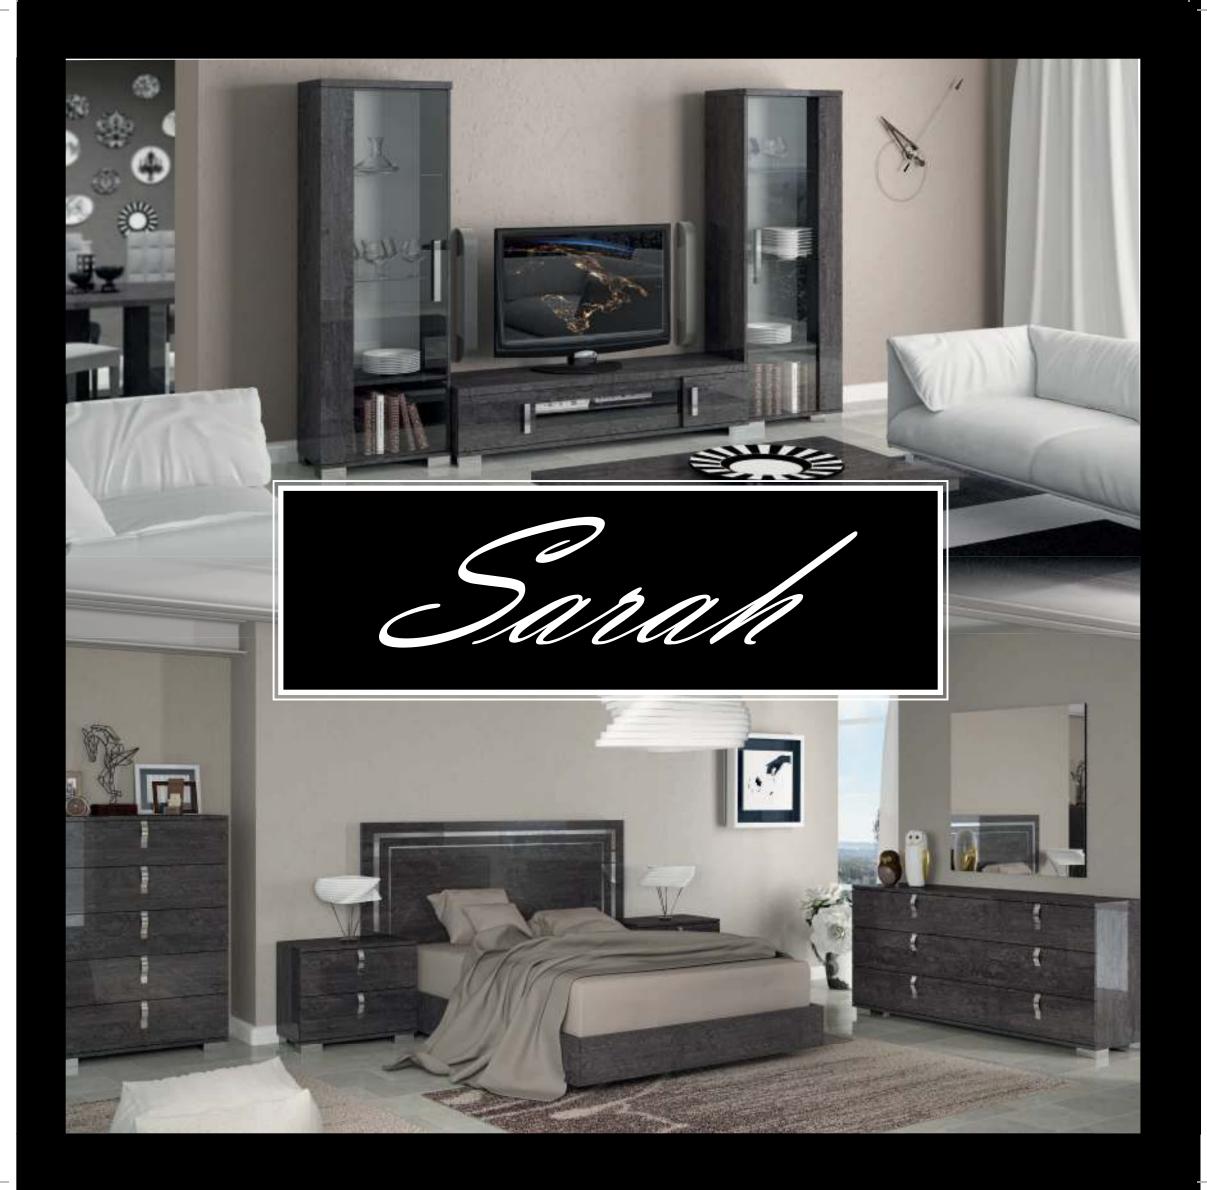

## SARAH DAY SARAH JOUR

Sarah Notte

SARAH NIGHT SARAH NUIT

| Armadio 5 porte  | Armadio 6 porte  | Toeletta        |
|------------------|------------------|-----------------|
| 5 door wardrobe  | 6 door wardrobe  | Vanity table    |
| Armoire 2 portes | Armoire 2 portes | Coiffeuse       |
| W: 60 cm.        | W: 60 cm.        | W: 46 cm.       |
| L: 270 cm.       | L: 324 cm.       | L: 117 cm.      |
| H: 230 cm.       | H: 230 cm.       | H: 83 / 122 cm. |