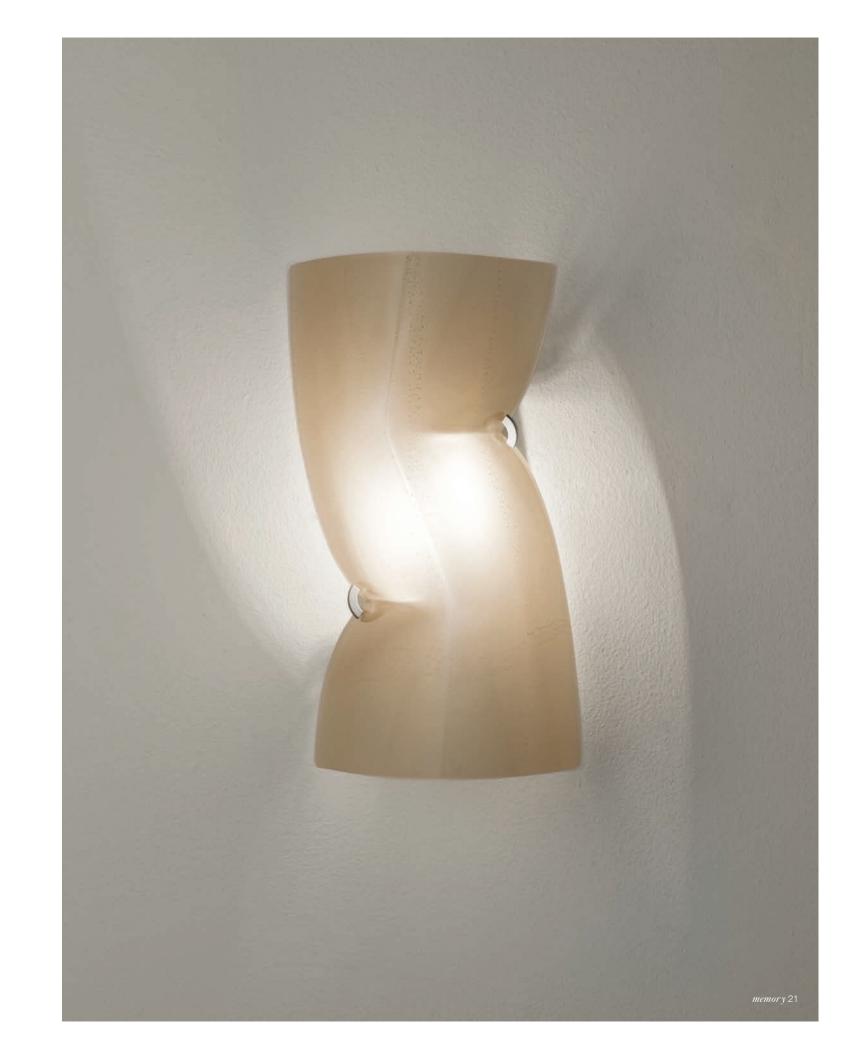

# Solune, a Versatile Luxury.

One of the most diverse pieces in Terzani's collection, Solune's spiraled metal design has resonated with design aficionados around the world. We've translated this design into a range of pieces including wall sconces, pendants, ceiling lights, and table lamps. The metal structure available in hand-waxed rust finish, nickel and gold leaf finish, support a sanded white or amber scavo glass diffuser that emits a soft, white light. Design Jean-François Crochet.