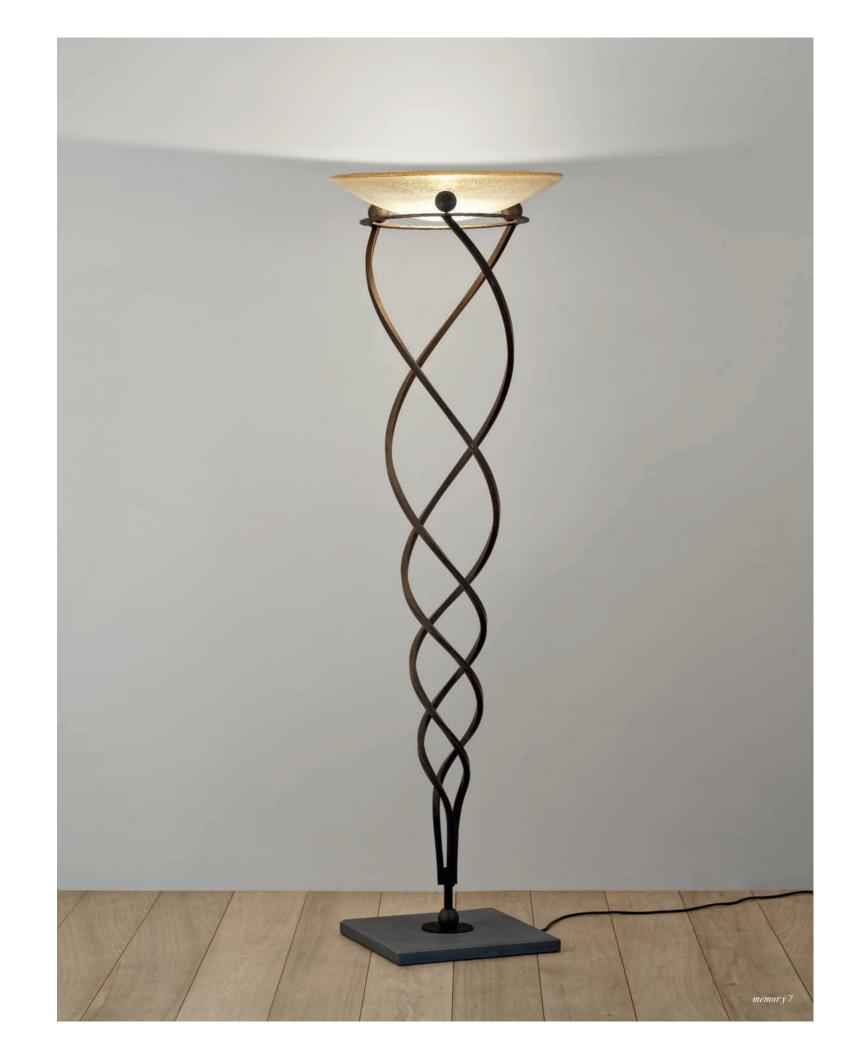

# Solune, a Versatile Luxury.

One of the most diverse pieces in Terzani's collection, Solune's spiraled metal design has resonated with design aficionados around the world. We've translated this design into a range of pieces including wall sconces, pendants, ceiling lights, and table lamps. The metal structure available in hand-waxed rust finish, nickel and gold leaf finish, support a sanded white or amber scavo glass diffuser that emits a soft, white light. Design Jean-François Crochet.