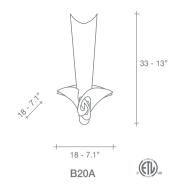

Phantom, an Elegant Evening.

RECOMMENDED BULB B20A

E14 LED 4W

Dimmer all systems I

E12 LED 4W

Dimme all systems I