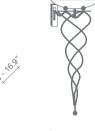

## Index

06 Antinea 20 Petit theatre 12 Phantom 24 Solune 16 Virgins

Antinea, Light as a Gale.

185 - 72.8"

+ 56 - 22"

B40P

70 - 27.6"

30 - 11.8" B41A