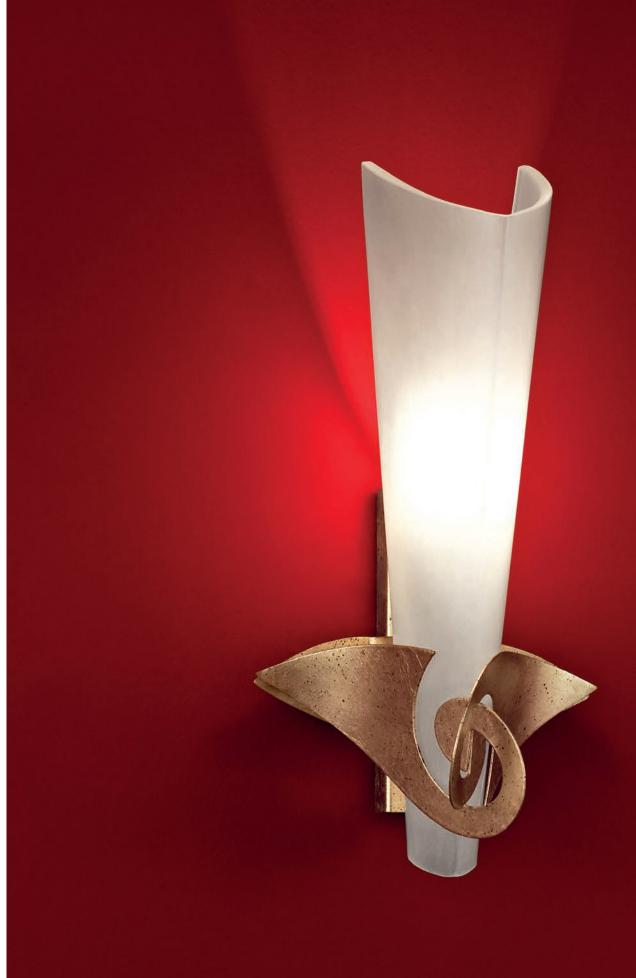

Phantom, an Elegant Evening.

RECOMMENDED BULB B20A

E14 LED 4W

Dimmer all systems I

E12 LED 4W

Dimme all systems I