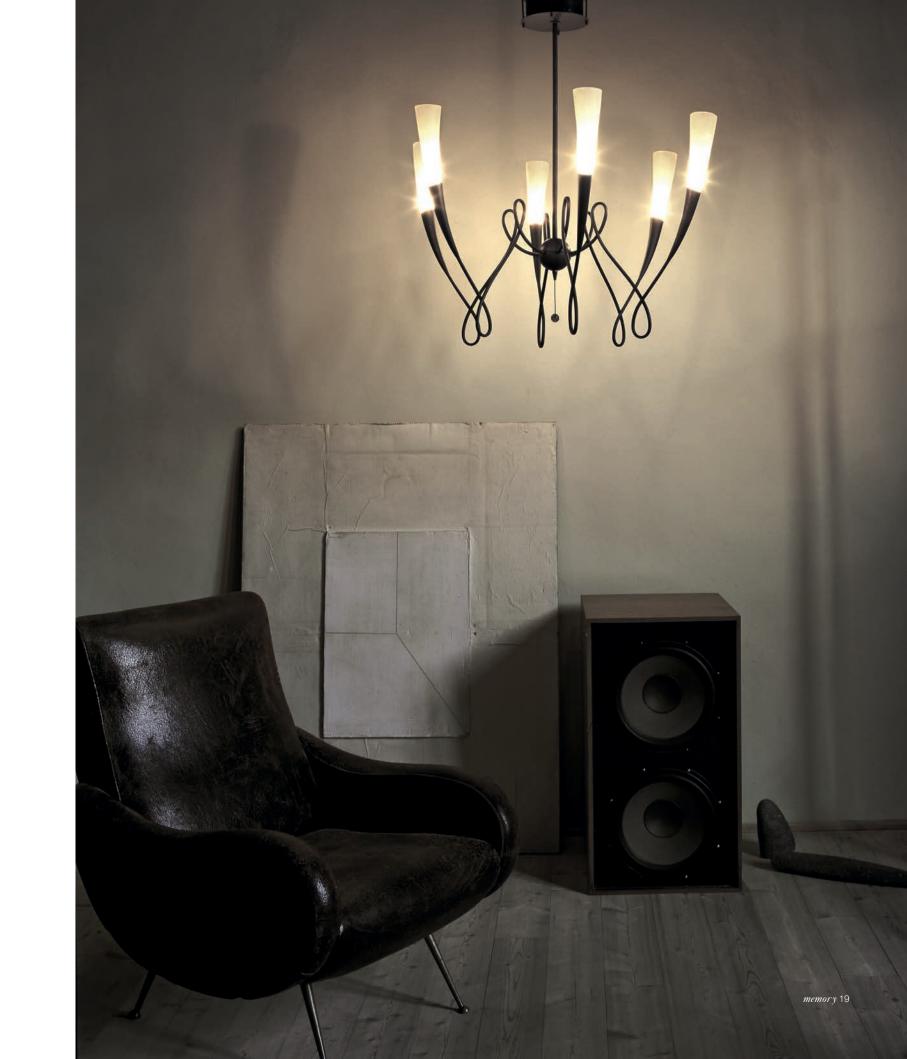

## Index

06 Antinea 20 Petit theatre 12 Phantom 24 Solune 16 Virgins

Antinea, Light as a Gale.

185 - 72.8"

+ 56 - 22"

B40P

70 - 27.6"

30 - 11.8" B41A