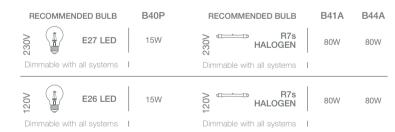

# Virgins, Delicate Pure.

49 - 19.3

RUST AMBER

RECOMMENDED BULB A32S A31A A30A

RECOMMENDED BULB 6x3,5W 2x3,5W 3,5W

Dimmable with all systems I

Dimmable with all systems I

G9 LED 6x4W 2x4W 4W