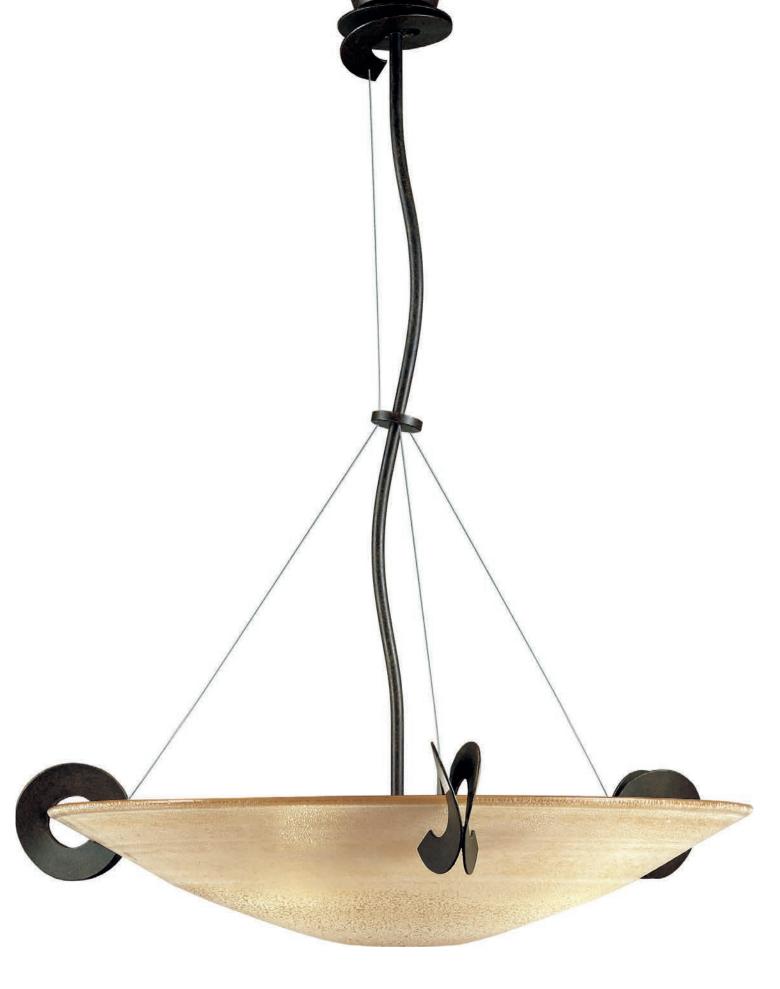

# Solune, a Versatile Luxury.

One of the most diverse pieces in Terzani's collection, Solune's spiraled metal design has resonated with design aficionados around the world. We've translated this design into a range of pieces including wall sconces, pendants, ceiling lights, and table lamps. The metal structure available in hand-waxed rust finish, nickel and gold leaf finish, support a sanded white or amber scavo glass diffuser that emits a soft, white light. Design Jean-François Crochet.