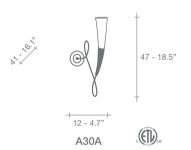

# Virgins, Delicate Pure.

49 - 19.3

RUST AMBER

RECOMMENDED BULB A32S A31A A30A

RECOMMENDED BULB 6x3,5W 2x3,5W 3,5W

Dimmable with all systems I

Dimmable with all systems I

G9 LED 6x4W 2x4W 4W