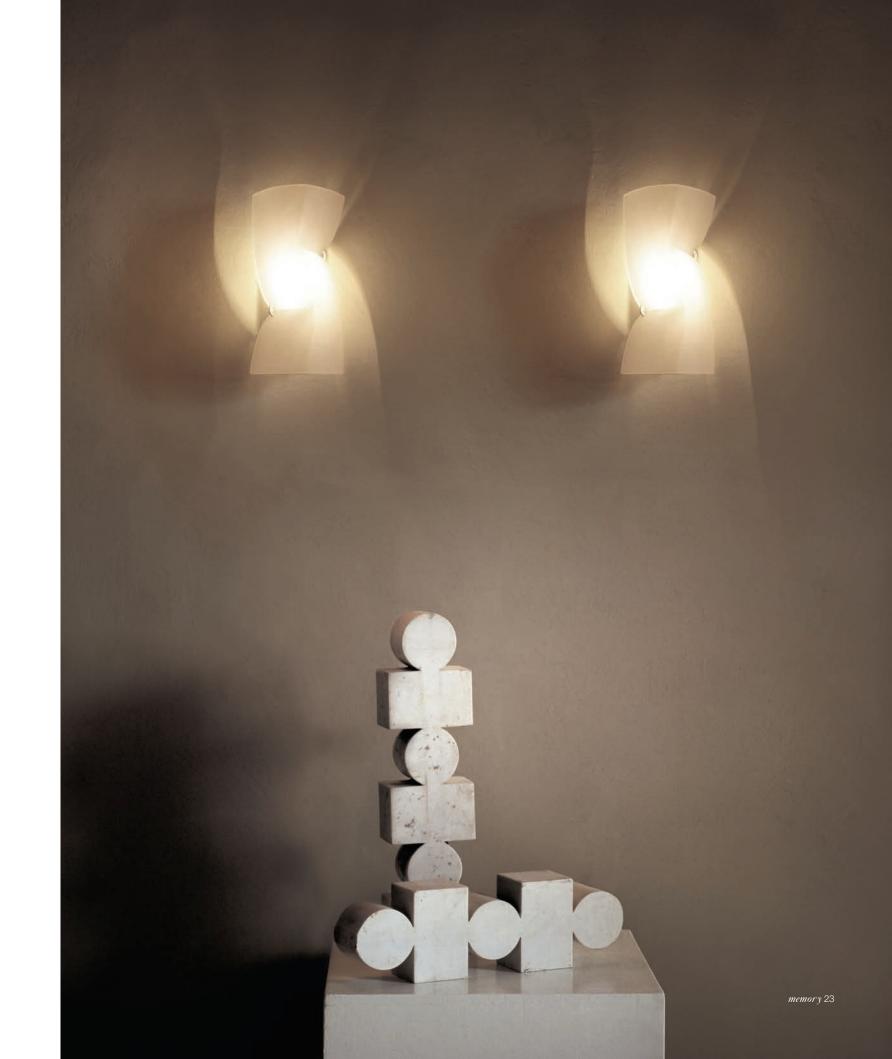

## Index

06 Antinea 20 Petit theatre 12 Phantom 24 Solune 16 Virgins

Antinea, Light as a Gale.

185 - 72.8"

+ 56 - 22"

B40P

70 - 27.6"

30 - 11.8" B41A