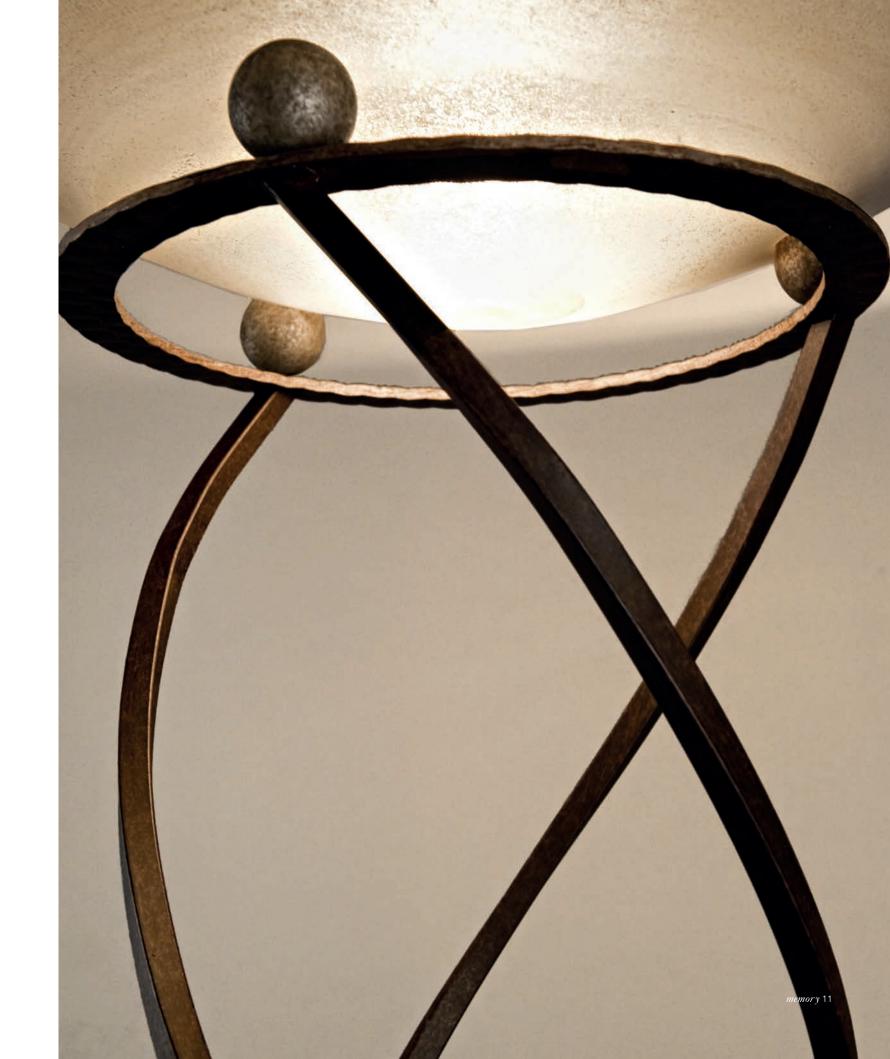

# Solune, a Versatile Luxury.

One of the most diverse pieces in Terzani's collection, Solune's spiraled metal design has resonated with design aficionados around the world. We've translated this design into a range of pieces including wall sconces, pendants, ceiling lights, and table lamps. The metal structure available in hand-waxed rust finish, nickel and gold leaf finish, support a sanded white or amber scavo glass diffuser that emits a soft, white light. Design Jean-François Crochet.