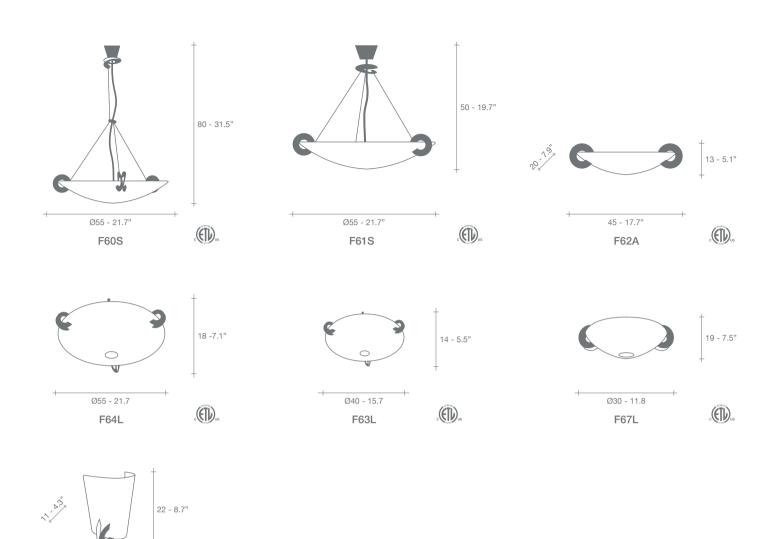

| RECOMMENDED BULB            | F60S | F61S | G31A | RECOMMENDED BULB            | F62A | F63L | F64L | F67L |
|-----------------------------|------|------|------|-----------------------------|------|------|------|------|
| 00 E14 LED                  | 3x4W | 3x4W | 4W   | R7s HALOGEN                 | 120W | 120W | 120W | 80W  |
| Dimmable with all systems I |      |      |      | Dimmable with all systems I |      |      |      |      |
| ≥ E12 LED                   | 3x4W | 3x4W | 4W   | R7s HALOGEN                 | 120W | 120W | 120W | 80W  |
| Dimmable with all systems I |      |      |      | Dimmable with all systems I |      |      |      |      |