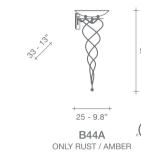

# Virgins, Delicate Pure.

49 - 19.3

RUST AMBER

RECOMMENDED BULB A32S A31A A30A

RECOMMENDED BULB 6x3,5W 2x3,5W 3,5W

Dimmable with all systems I

Dimmable with all systems I

G9 LED 6x4W 2x4W 4W