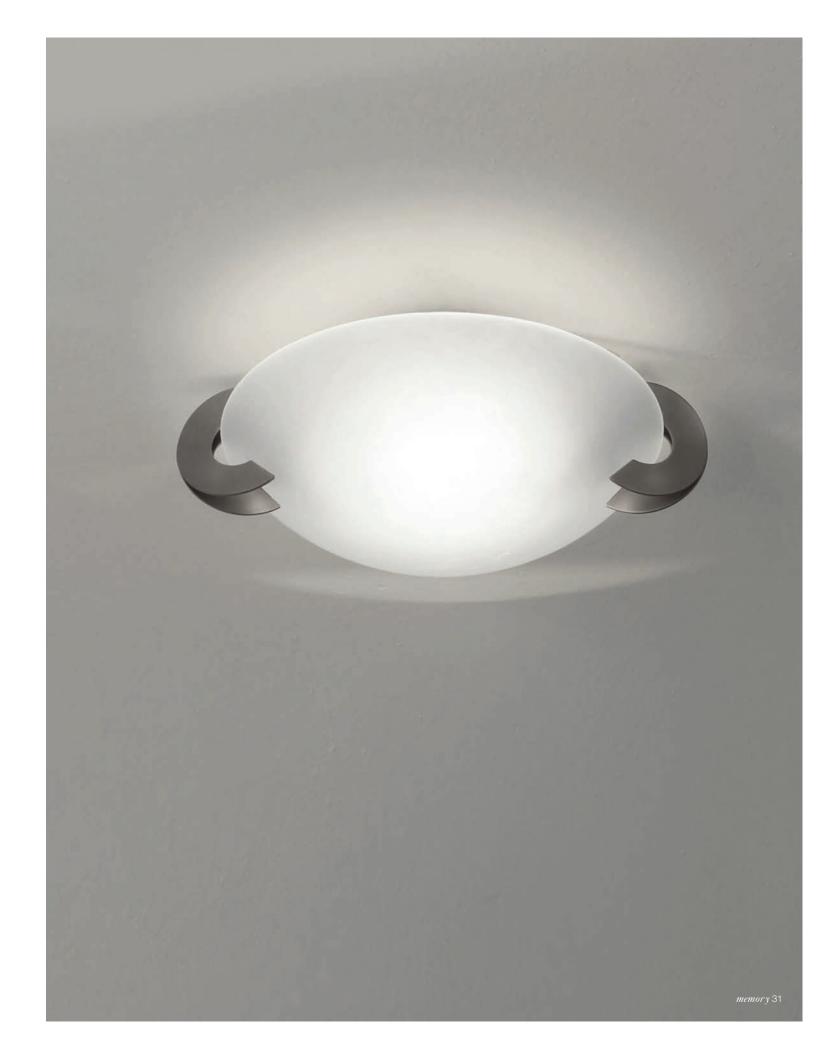

# Solune, a Versatile Luxury.

One of the most diverse pieces in Terzani's collection, Solune's spiraled metal design has resonated with design aficionados around the world. We've translated this design into a range of pieces including wall sconces, pendants, ceiling lights, and table lamps. The metal structure available in hand-waxed rust finish, nickel and gold leaf finish, support a sanded white or amber scavo glass diffuser that emits a soft, white light. Design Jean-François Crochet.