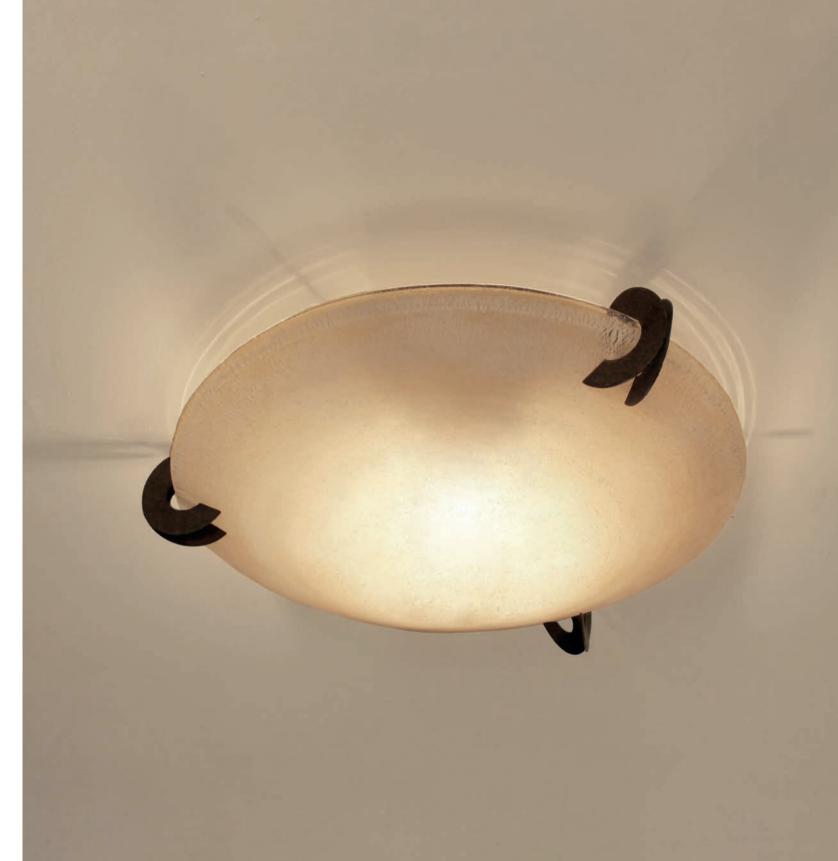

# Solune, a Versatile Luxury.

One of the most diverse pieces in Terzani's collection, Solune's spiraled metal design has resonated with design aficionados around the world. We've translated this design into a range of pieces including wall sconces, pendants, ceiling lights, and table lamps. The metal structure available in hand-waxed rust finish, nickel and gold leaf finish, support a sanded white or amber scavo glass diffuser that emits a soft, white light. Design Jean-François Crochet.