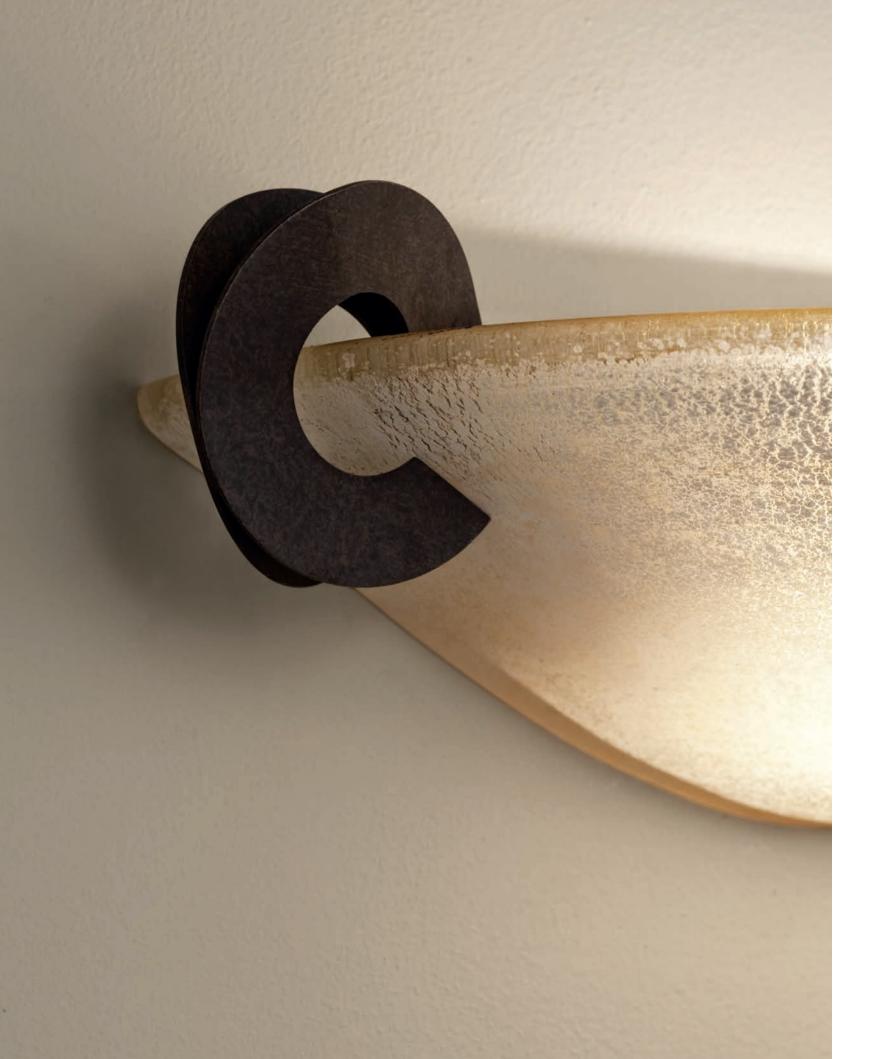

# Solune, a Versatile Luxury.

One of the most diverse pieces in Terzani's collection, Solune's spiraled metal design has resonated with design aficionados around the world. We've translated this design into a range of pieces including wall sconces, pendants, ceiling lights, and table lamps. The metal structure available in hand-waxed rust finish, nickel and gold leaf finish, support a sanded white or amber scavo glass diffuser that emits a soft, white light. Design Jean-François Crochet.