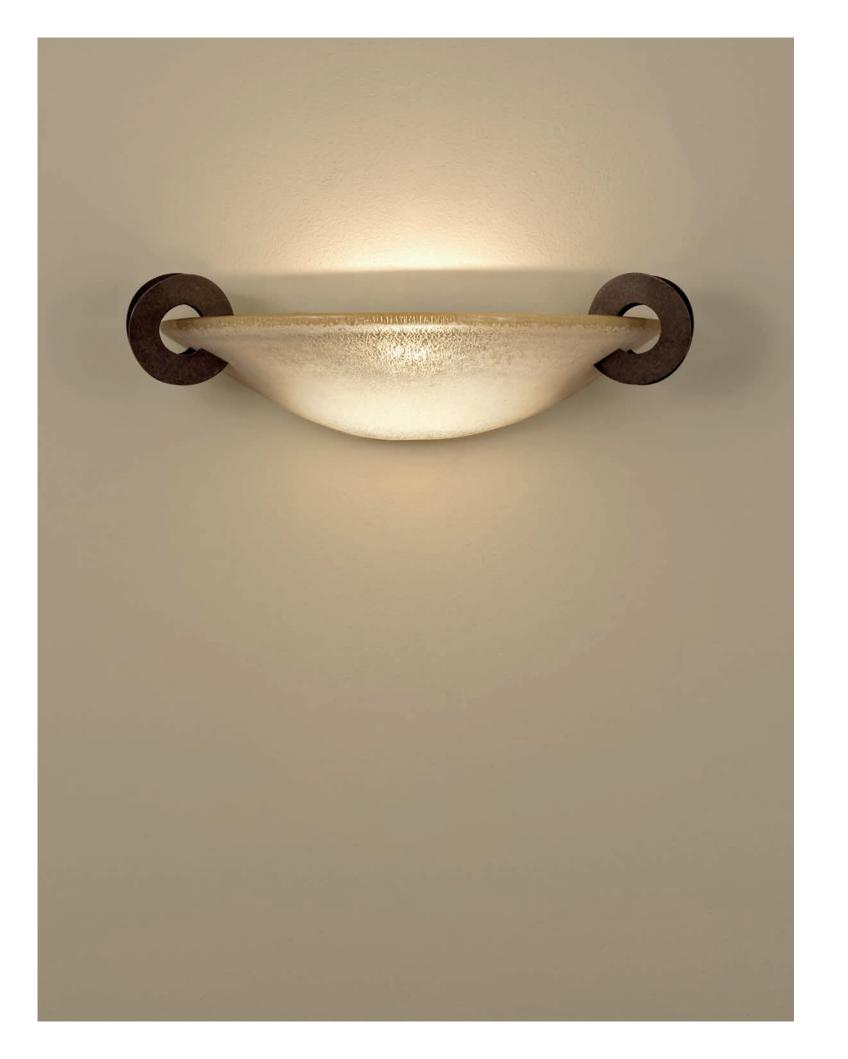

# Solune, a Versatile Luxury.

One of the most diverse pieces in Terzani's collection, Solune's spiraled metal design has resonated with design aficionados around the world. We've translated this design into a range of pieces including wall sconces, pendants, ceiling lights, and table lamps. The metal structure available in hand-waxed rust finish, nickel and gold leaf finish, support a sanded white or amber scavo glass diffuser that emits a soft, white light. Design Jean-François Crochet.