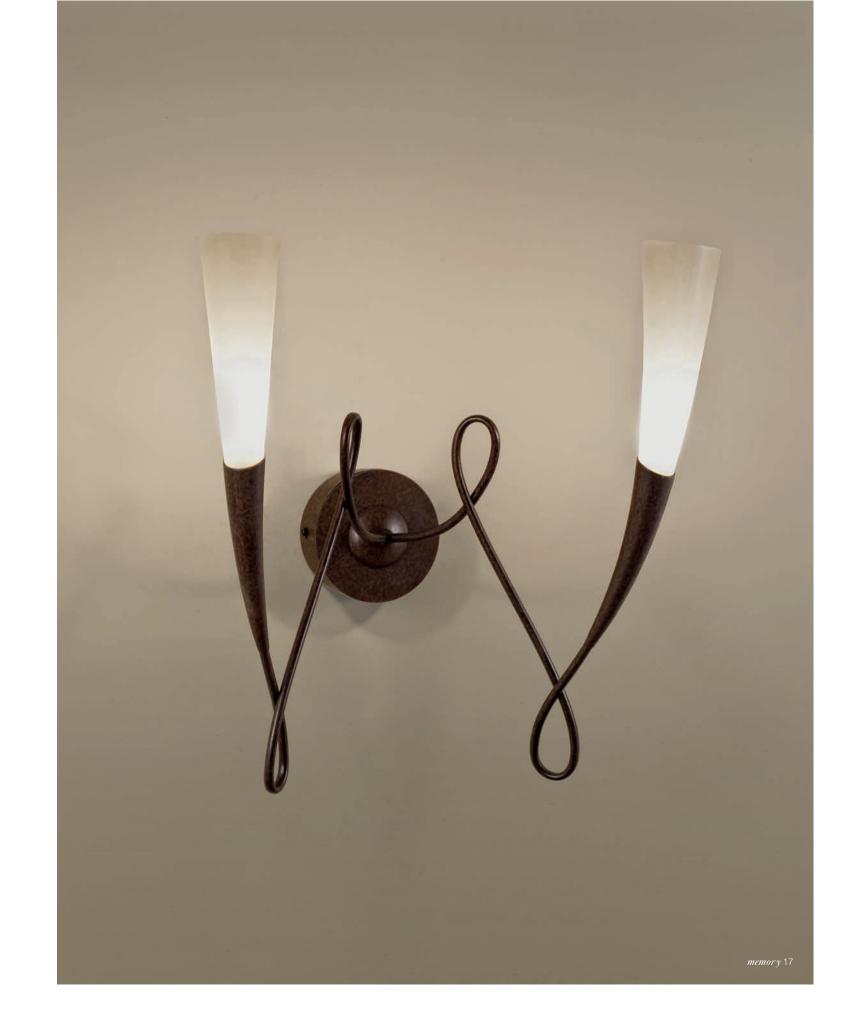

# Solune, a Versatile Luxury.

One of the most diverse pieces in Terzani's collection, Solune's spiraled metal design has resonated with design aficionados around the world. We've translated this design into a range of pieces including wall sconces, pendants, ceiling lights, and table lamps. The metal structure available in hand-waxed rust finish, nickel and gold leaf finish, support a sanded white or amber scavo glass diffuser that emits a soft, white light. Design Jean-François Crochet.