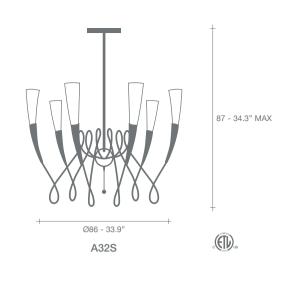

# Virgins, Delicate Pure.

49 - 19.3

RUST AMBER

RECOMMENDED BULB A32S A31A A30A

RECOMMENDED BULB 6x3,5W 2x3,5W 3,5W

Dimmable with all systems I

Dimmable with all systems I

G9 LED 6x4W 2x4W 4W