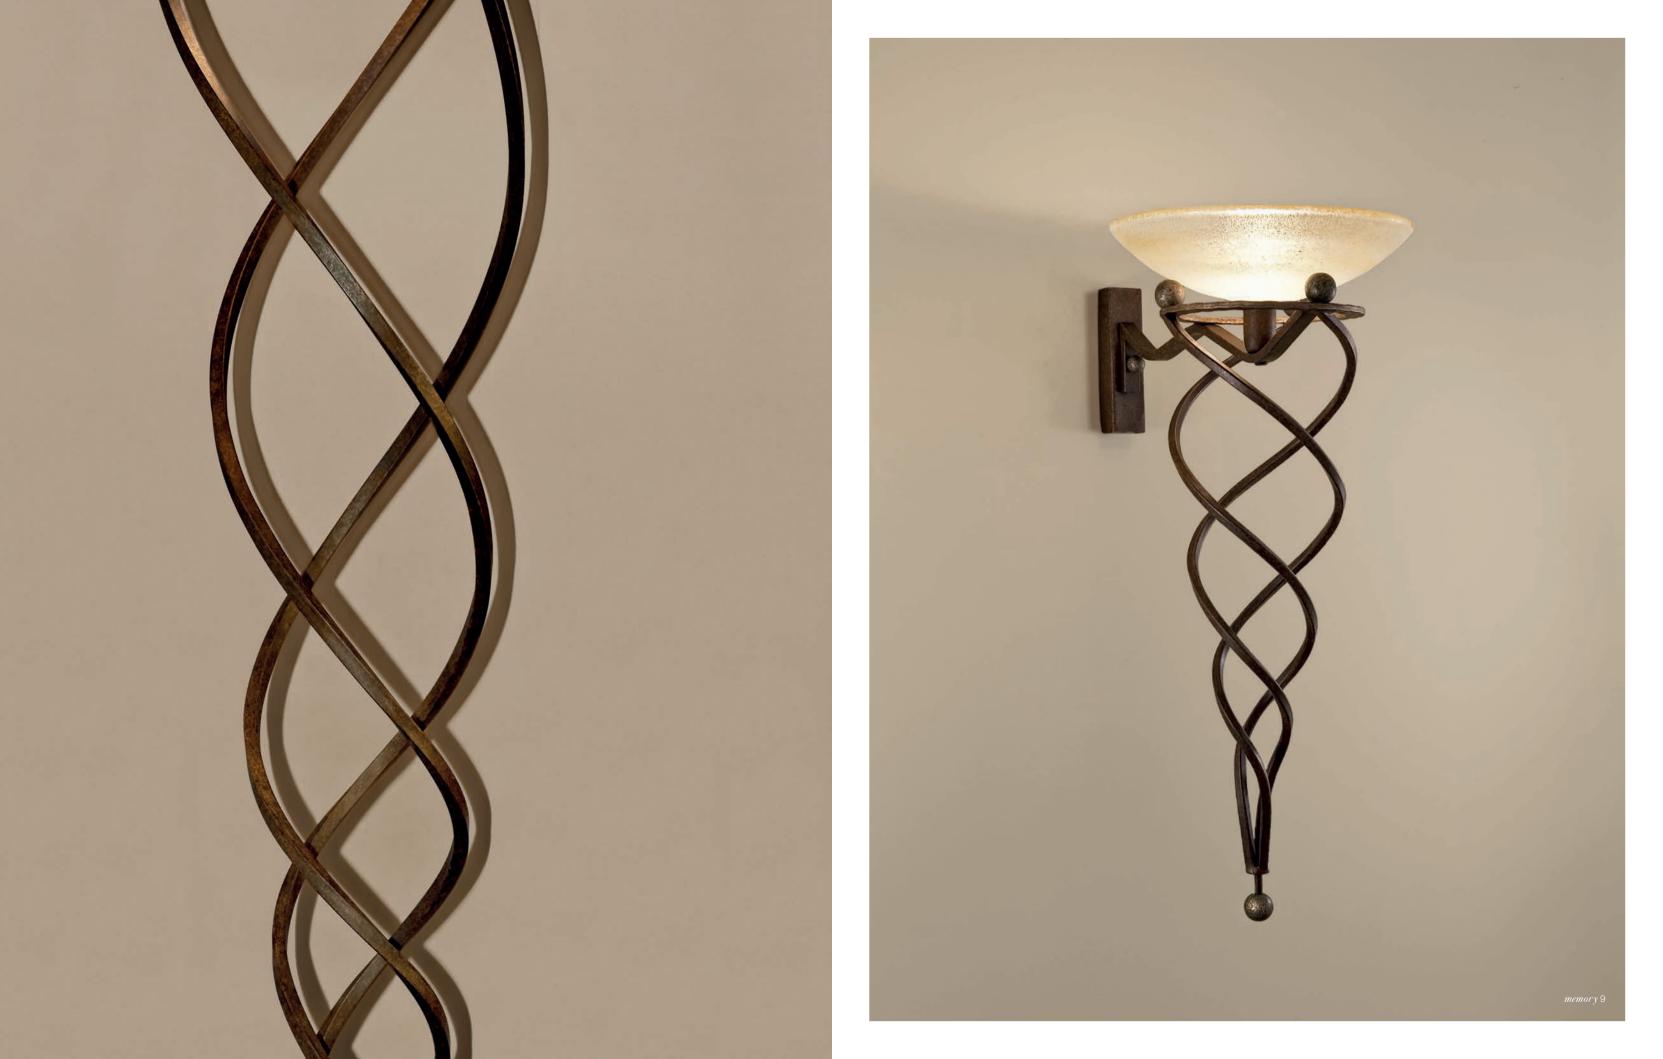

# Solune, a Versatile Luxury.

One of the most diverse pieces in Terzani's collection, Solune's spiraled metal design has resonated with design aficionados around the world. We've translated this design into a range of pieces including wall sconces, pendants, ceiling lights, and table lamps. The metal structure available in hand-waxed rust finish, nickel and gold leaf finish, support a sanded white or amber scavo glass diffuser that emits a soft, white light. Design Jean-François Crochet.