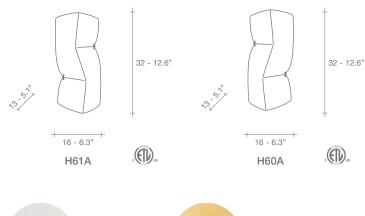

Dimmable with all systems |

Petit Theatre, a Unique Person.

| RECOMMENDED BULB          |   | H61A | H60A |
|---------------------------|---|------|------|
| R7s HALOGEN               |   | 80W  | 80W  |
| Dimmable with all systems | I |      |      |
| R7s HALOGEN               |   | 80W  | 80W  |
| Dimmable with all systems | - |      |      |