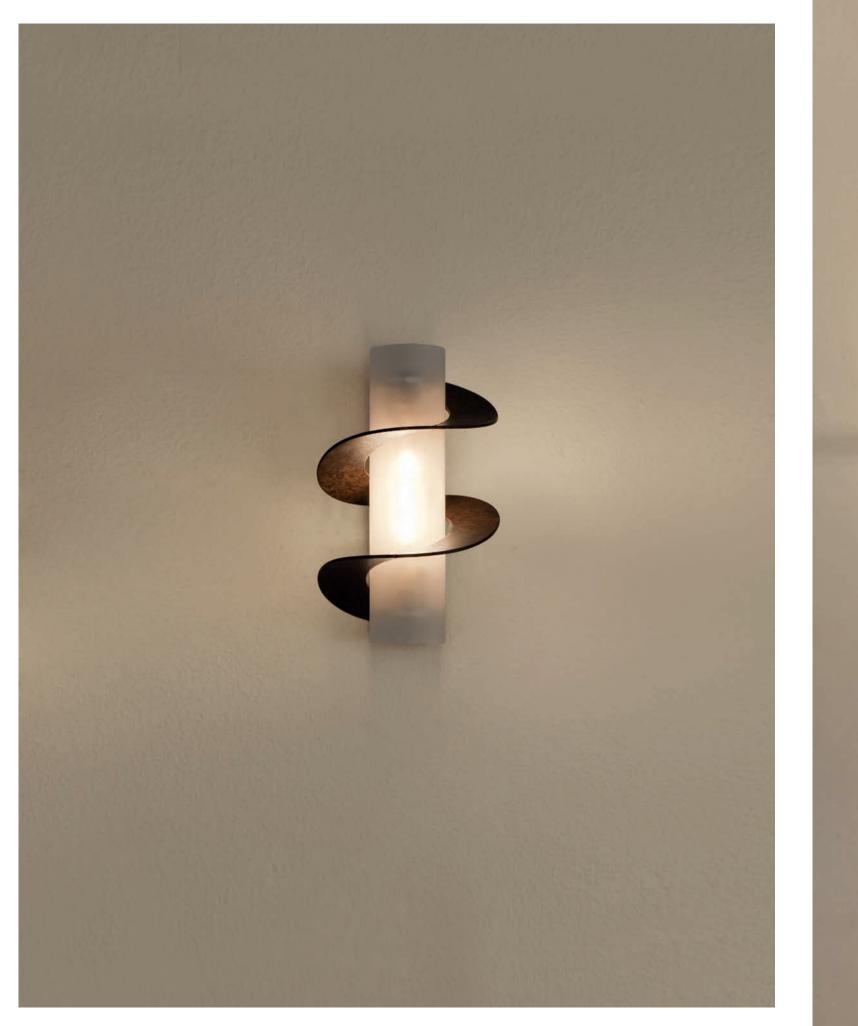

# Solune, a Versatile Luxury.

One of the most diverse pieces in Terzani's collection, Solune's spiraled metal design has resonated with design aficionados around the world. We've translated this design into a range of pieces including wall sconces, pendants, ceiling lights, and table lamps. The metal structure available in hand-waxed rust finish, nickel and gold leaf finish, support a sanded white or amber scavo glass diffuser that emits a soft, white light. Design Jean-François Crochet.